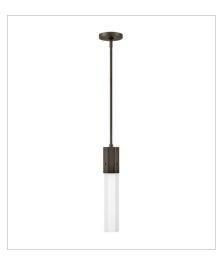

51153BX LARGE LED VANITY 32" W, 5" H Integrated LED 40w LED \*Included

45037BX EXTRA SMALL PENDANT 3.3" W, 16.8" H Socketed 1-10w Med. LED, 60w Equiv.

> HINKLEY 33000 Pin Oak Parkway Avon Lake, OH 44012