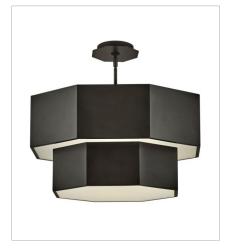

46994BX MEDIUM CONVERTIBLE CHANDELIER 22.3" W, 13" H Socketed 7-12w Med. LED, 100w Equiv.

HINKLEY 33000 Pin Oak Parkway Avon Lake, OH 44012 PHONE: (440) 653-5500 Toll Free: 1 (800) 446-5539 hinkley.com