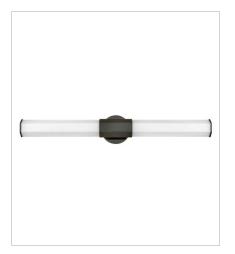

51153BX LARGE LED VANITY 32" W, 5" H Integrated LED 40w LED \*Included

45037BX EXTRA SMALL PENDANT 3.3" W, 16.8" H Socketed 1-10w Med. LED, 60w Equiv.

> HINKLEY 33000 Pin Oak Parkway Avon Lake, OH 44012