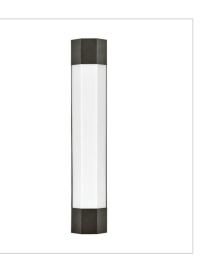

51150BX MEDIUM LED SCONCE 5" W, 14" H Integrated LED 16w LED \*Included

51152BX LARGE LED VANITY 26" W, 5" H Integrated LED 32w LED \*Included

51392BX LARGE SCONCE 4.5" W, 23.8" H Integrated LED 24w LED \*Included