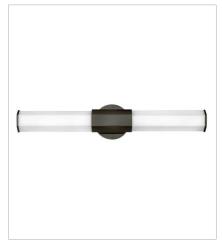

51153BX LARGE LED VANITY 32" W, 5" H Integrated LED 40w LED \*Included

45037BX EXTRA SMALL PENDANT 3.3" W, 16.8" H Socketed 1-10w Med. LED, 60w Equiv.

> HINKLEY 33000 Pin Oak Parkway Avon Lake, OH 44012