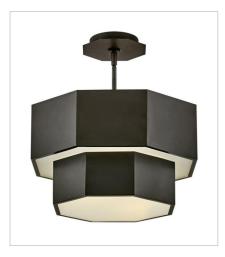

46991BX MEDIUM CONVERTIBLE FLUSH MOUNT 16.5" W, 10.5" H Socketed 5-12w Med. LED, 100w Equiv.

PHONE: (440) 653-5500 Toll Free: 1 (800) 446-5539 hinkley.com