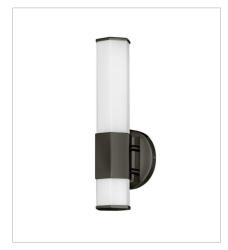

51150BX MEDIUM LED SCONCE 5" W, 14" H Integrated LED 16w LED \*Included

51152BX LARGE LED VANITY 26" W, 5" H Integrated LED 32w LED \*Included

51392BX LARGE SCONCE 4.5" W, 23.8" H Integrated LED 24w LED \*Included