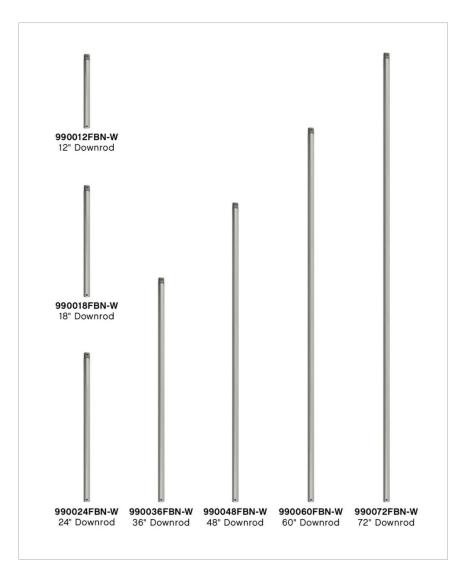

## 72" DOWNROD

## 990072FBN-W

72" DOWNROD 72" DOWNROD

| DETAILS   |                |
|-----------|----------------|
| FINISH:   | Brushed Nickel |
| MATERIAL: | Steel          |
| DIMMABLE: | DOES NOT APPLY |

| DIMENSIONS |     |
|------------|-----|
| WIDTH:     | 1"  |
| HEIGHT:    | 72" |