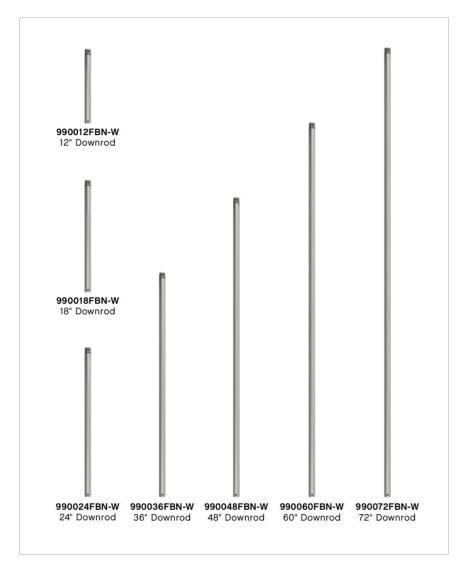

## 48" DOWNROD

990048FBN-W

48" DOWNROD 48" DOWNROD

| DETAILS   |                |
|-----------|----------------|
| FINISH:   | Brushed Nickel |
| MATERIAL: | Steel          |
| DIMMABLE: | DOES NOT APPLY |