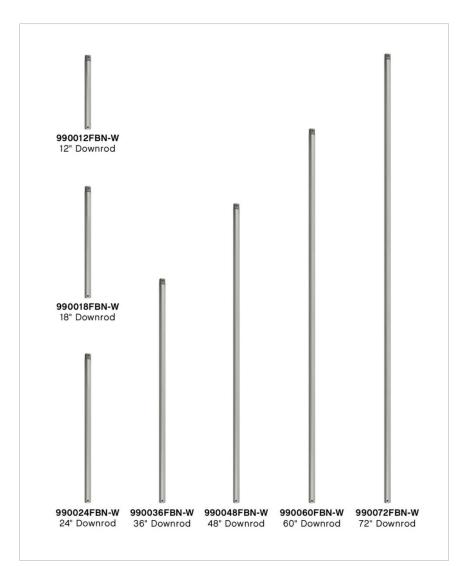

## 24" DOWNROD

## 990024FBN-W

24" DOWNROD 24" DOWNROD

| DETAILS   |                |
|-----------|----------------|
| FINISH:   | Brushed Nickel |
| MATERIAL: | Steel          |
| DIMMABLE: | DOES NOT APPLY |

| DIMENSIONS |     |
|------------|-----|
| WIDTH:     | 1"  |
| HEIGHT:    | 24" |