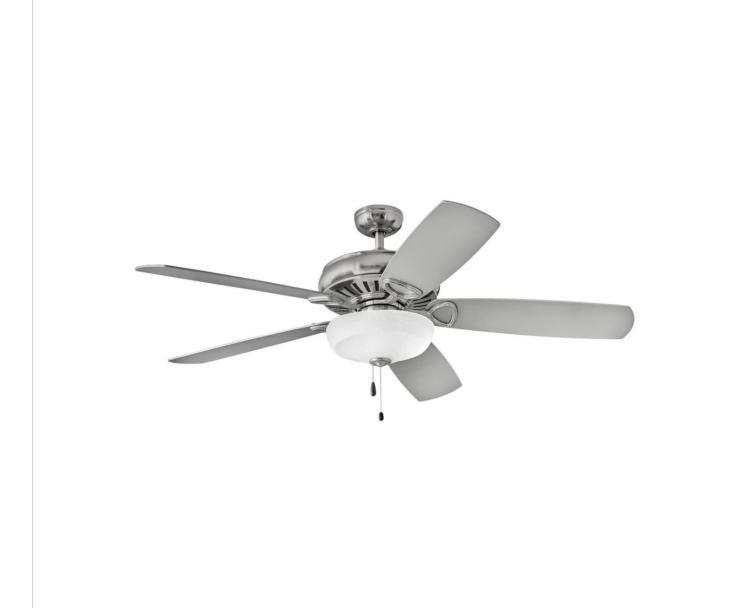

## **GLADIATOR ILLUMINATED**

GLADIATOR ILLUMINATED 60" LED FAN

## 900460FBN-LID

With the greatest combination of power, versatility and technology, Gladiator has it all. Its LED bulbs and DC motor technology deliver excellent energy efficiency. Gladiator comes in all of Hinkley's best finishes with reversible blades, maximizing design choices for almost any interior space. Blades are included with every fan.

FINISH: Brushed Nickel

GLASS: White Linen

**WIDTH**: 60" **HEIGHT**: 19.3"

**DEPTH**: 0

**BLADE COUNT**: 5

**PHONE: (440) 653-5500** Toll Free: 1 (800) 446-5539 hinkley.com