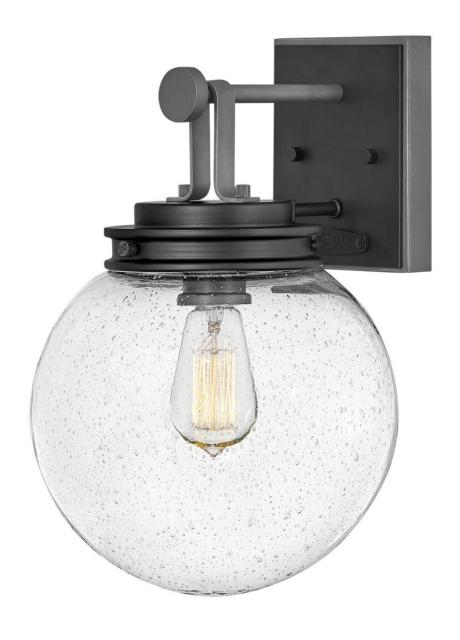

## **JAMESON**

MEDIUM WALL MOUNT LANTERN

## 2874BK

Jameson is an easy 'everything' lantern, bringing out the mid-century modern in us all. Its clear seedy glass gives us the classic warmth of heritage we long for, while the Black with Blackened Brass finish reinforces the updated, contemporary style it was designed for.

FINISH: Black

GLASS: Clear Seedy

**WIDTH**: 9.8" **HEIGHT**: 14.5" **DEPTH**: 0

**LIGHT SOURCE**: Socketed

WATTAGE: 1-10w Med. LED, 100w Equiv. or 1-100w Med.

**HINKLEY** 33000 Pin Oak Parkway Avon Lake, OH 44012 **PHONE: (440) 653-5500** Toll Free: 1 (800) 446-5539 hinkley.com