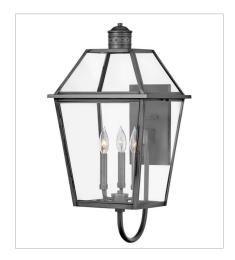

FINISH: Blackened Brass with Black

accents
GLASS: Clear

2770BLB
MEDIUM WALL MOUNT LANTERN
8.5" W, 18.5" H
Socketed
1-12w Med. LED, 100w Equiv.

2774BLB
LARGE WALL MOUNT LANTERN
13" W, 27" H
Socketed
3-5w Cand. LED, 60w Equiv.