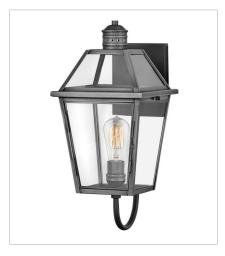

FINISH: Blackened Brass with Black

accents
GLASS: Clear

2770BLB
MEDIUM WALL MOUNT LANTERN
8.5" W, 18.5" H
Socketed
1-12w Med. LED, 100w Equiv.

2774BLB
LARGE WALL MOUNT LANTERN
13" W, 27" H
Socketed
3-5w Cand. LED, 60w Equiv.