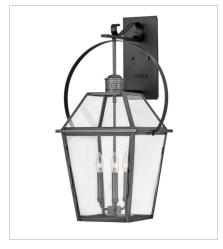

2775BLB LARGE WALL MOUNT LANTERN 15.5" W, 30.5" H Socketed 4-5w Cand. LED, 60w Equiv.

2778BLB
LARGE WALL MOUNT LANTERN
17" W, 30.8" H
Socketed
3-5w Cand. LED, 60w Equiv.

2772BLB
LARGE HANGING LANTERN
13" W, 26.5" H
Socketed
3-5w Cand. LED, 60w Equiv.