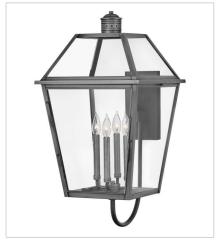

2775BLB LARGE WALL MOUNT LANTERN 15.5" W, 30.5" H Socketed 4-5w Cand. LED, 60w Equiv.

2778BLB
LARGE WALL MOUNT LANTERN
17" W, 30.8" H
Socketed
3-5w Cand. LED, 60w Equiv.

2772BLB
LARGE HANGING LANTERN
13" W, 26.5" H
Socketed
3-5w Cand. LED, 60w Equiv.