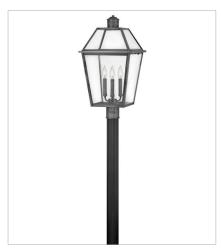

2771BLB

LARGE POST TOP OR PIER MOUN...
13" W, 25" H

Socketed
3-5w Cand. LED, 60w Equiv.

HINKLEY 33000 Pin Oak Parkway Avon Lake, OH 44012 **PHONE: (440) 653-5500** Toll Free: 1 (800) 446-5539 hinkley.com