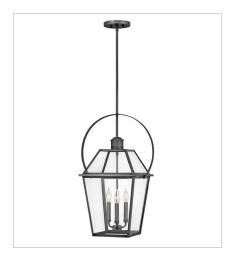

2775BLB LARGE WALL MOUNT LANTERN 15.5" W, 30.5" H Socketed 4-5w Cand. LED, 60w Equiv.

2778BLB
LARGE WALL MOUNT LANTERN
17" W, 30.8" H
Socketed
3-5w Cand. LED, 60w Equiv.

2772BLB
LARGE HANGING LANTERN
13" W, 26.5" H
Socketed
3-5w Cand. LED, 60w Equiv.