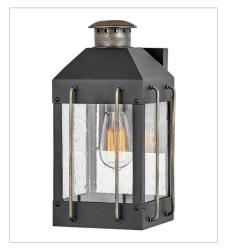

## **FITZGERALD**

Fitzgerald features a timeless aesthetic, blending traditional and vintage flair as a true Hinkley Heritage collection from the 1970s. Its classic frame in Textured Black with Burnished Bronze wire accents is a relevant contrast finish combination for today's outdoor living trend.

FINISH: Textured Black with Burnished

Bronze accents
GLASS: Clear Seedy

2730TK
MEDIUM WALL MOUNT LANTERN
7.5" W, 13.3" H
Socketed
1-12w Med. LED, 100W Equiv.

2734TK
MEDIUM WALL MOUNT LANTERN
7.5" W, 18.5" H
Socketed
2-5w Cand. LED, 60w Equiv.