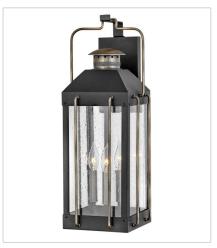

## **FITZGERALD**

Fitzgerald features a timeless aesthetic, blending traditional and vintage flair as a true Hinkley Heritage collection from the 1970s. Its classic frame in Textured Black with Burnished Bronze wire accents is a relevant contrast finish combination for today's outdoor living trend.

2735TK LARGE WALL MOUNT LANTERN 9.3" W, 24" H Socketed 3-5w Cand. LED, 60w Equiv.

PHONE: (440) 653-5500

Toll Free: 1 (800) 446-5539