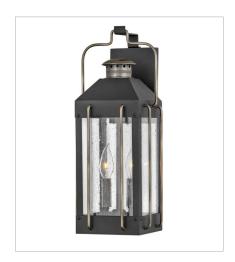

## **FITZGERALD**

Fitzgerald features a timeless aesthetic, blending traditional and vintage flair as a true Hinkley Heritage collection from the 1970s. Its classic frame in Textured Black with Burnished Bronze wire accents is a relevant contrast finish combination for today's outdoor living trend.

FINISH: Textured Black with Burnished

Bronze accents
GLASS: Clear Seedy

2730TK
MEDIUM WALL MOUNT LANTERN
7.5" W, 13.3" H
Socketed
1-12w Med. LED, 100W Equiv.

2734TK
MEDIUM WALL MOUNT LANTERN
7.5" W, 18.5" H
Socketed
2-5w Cand. LED, 60w Equiv.