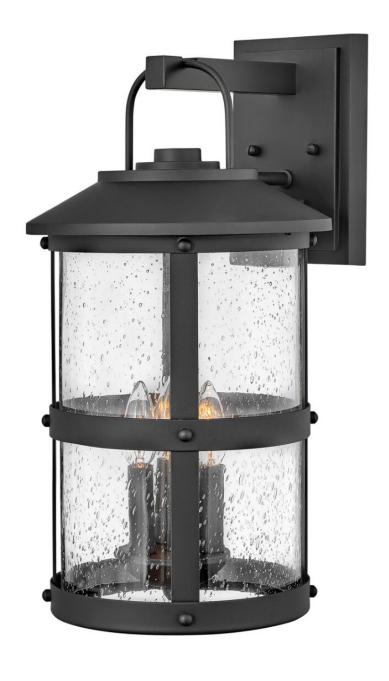

## **LAKEHOUSE**

MEDIUM WALL MOUNT LANTERN

## 2685BK

The look is relaxed, but the components of Lakehouse are quietly satisfying. Lakehouse features a distressed, Aged Zinc with Driftwood Gray or a Black finish accompanied by clear seedy glass. Cast aluminum construction ensures Lakehouse will withstand for years. Blissfully simple, yet all the details are memorable.

FINISH: Black

GLASS: Clear Seedy

WIDTH: 10.5" HEIGHT: 19.8" DEPTH: 0

**LIGHT SOURCE**: Socketed

WATTAGE: 3-5w Cand. LED, 60w Equiv.

**HINKLEY** 33000 Pin Oak Parkway Avon Lake, OH 44012 **PHONE: (440) 653-5500** Toll Free: 1 (800) 446-5539 hinkley.com