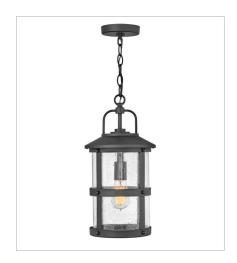

2685BK-LL MEDIUM WALL MOUNT LANTERN 10.5" W, 19.8" H Socketed 3-4w Cand. LED \*Included

2688BK
LARGE WALL MOUNT LANTERN
12" W, 24" H
Socketed
3-5w Cand. LED, 60w Equiv.

2682BK
MEDIUM HANGING LANTERN
9" W, 17.8" H
Socketed
1-12w Med. LED, 100w Equiv.

2682BK-LL MEDIUM HANGING LANTERN 9" W, 17.8" H Socketed 1-5w Med. LED \*Included

**HINKLEY** 33000 Pin Oak Parkway Avon Lake, OH 44012 **PHONE: (440) 653-5500** Toll Free: 1 (800) 446-5539 hinkley.com