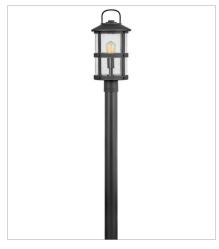

2689BK-LL
LARGE SINGLE TIER CHANDELIER
42" W, 32" H
Socketed
6-5w Med. LED \*Included

2687BK
MEDIUM POST TOP OR PIER MOU...
9" W, 18.8" H
Socketed
1-12w Med. LED, 100w Equiv.

2687BK-LL
MEDIUM POST TOP OR PIER MOU...
9" W, 18.8" H
Socketed
1-5w Med. LED \*Included

2687BK-LV
MEDIUM POST TOP OR PIER MOU...
9" W, 18.8" H
Socketed
1-3.50w Med. LED \*Included

HINKLEY 33000 Pin Oak Parkway Avon Lake, OH 44012 **PHONE: (440) 653-5500** h Toll Free: 1 (800) 446-5539

hinkley.com