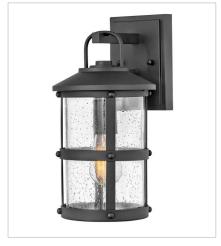

2680BK
MEDIUM WALL MOUNT LANTERN
7.3" W, 14.5" H
Socketed
1-12w Med. LED, 100w Equiv.

2680BK-LL MEDIUM WALL MOUNT LANTERN 7.3" W, 14.5" H Socketed 1-5w Med. LED \*Included

2684BK
MEDIUM WALL MOUNT LANTERN
9" W, 17.3" H
Socketed
1-12w Med. LED, 100w Equiv.