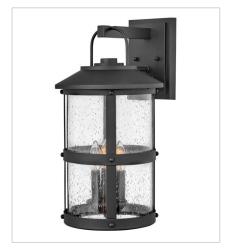

2680BK
MEDIUM WALL MOUNT LANTERN
7.3" W, 14.5" H
Socketed
1-12w Med. LED, 100w Equiv.

2680BK-LL MEDIUM WALL MOUNT LANTERN 7.3" W, 14.5" H Socketed 1-5w Med. LED \*Included

2684BK
MEDIUM WALL MOUNT LANTERN
9" W, 17.3" H
Socketed
1-12w Med. LED, 100w Equiv.