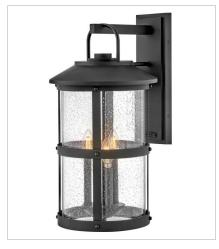

2680BK
MEDIUM WALL MOUNT LANTERN
7.3" W, 14.5" H
Socketed
1-12w Med. LED, 100w Equiv.

2680BK-LL MEDIUM WALL MOUNT LANTERN 7.3" W, 14.5" H Socketed 1-5w Med. LED \*Included

2684BK
MEDIUM WALL MOUNT LANTERN
9" W, 17.3" H
Socketed
1-12w Med. LED, 100w Equiv.

2684BK-LL MEDIUM WALL MOUNT LANTERN 9" W, 17.3" H Socketed 1-5w Med. LED \*Included

HINKLEY 33000 Pin Oak Parkway Avon Lake, OH 44012 **PHONE: (440) 653-5500** Toll Free: 1 (800) 446-5539 hinkley.com