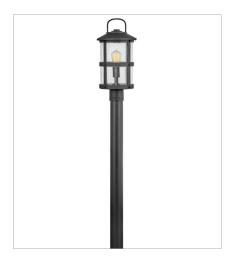

2689BK-LL
LARGE SINGLE TIER CHANDELIER
42" W, 32" H
Socketed
6-5w Med. LED \*Included

2687BK
MEDIUM POST TOP OR PIER MOU...
9" W, 18.8" H
Socketed
1-12w Med. LED, 100w Equiv.

2687BK-LL
MEDIUM POST TOP OR PIER MOU...
9" W, 18.8" H
Socketed
1-5w Med. LED \*Included

2687BK-LV
MEDIUM POST TOP OR PIER MOU...
9" W, 18.8" H
Socketed
1-3.50w Med. LED \*Included

HINKLEY 33000 Pin Oak Parkway Avon Lake, OH 44012 **PHONE: (440) 653-5500** h Toll Free: 1 (800) 446-5539

hinkley.com