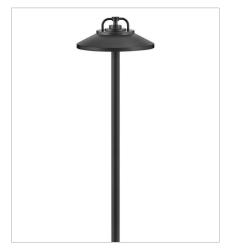

FINISH: Black

GLASS: Clear Seedy, Clear Lens

2689BK-LV
LARGE SINGLE TIER 12V CHAND...
42" W, 32" H
Socketed
6-3.50w Med. LED \*Included

15542BK 12V LED PATH LIGHT 7.3" W, 22" H Integrated LED 1.50w LED \*Included