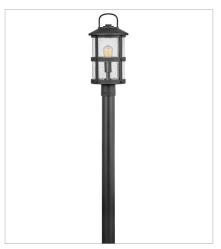

2689BK-LL
LARGE SINGLE TIER CHANDELIER
42" W, 32" H
Socketed
6-5w Med. LED \*Included

2687BK
MEDIUM POST TOP OR PIER MOU...
9" W, 18.8" H
Socketed
1-12w Med. LED, 100w Equiv.

2687BK-LL
MEDIUM POST TOP OR PIER MOU...
9" W, 18.8" H
Socketed
1-5w Med. LED \*Included

2687BK-LV
MEDIUM POST TOP OR PIER MOU...
9" W, 18.8" H
Socketed
1-3.50w Med. LED \*Included

HINKLEY 33000 Pin Oak Parkway Avon Lake, OH 44012 **PHONE: (440) 653-5500** h Toll Free: 1 (800) 446-5539

hinkley.com