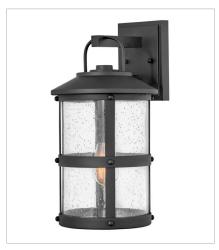

2680BK
MEDIUM WALL MOUNT LANTERN
7.3" W, 14.5" H
Socketed
1-12w Med. LED, 100w Equiv.

2680BK-LL MEDIUM WALL MOUNT LANTERN 7.3" W, 14.5" H Socketed 1-5w Med. LED \*Included

2684BK
MEDIUM WALL MOUNT LANTERN
9" W, 17.3" H
Socketed
1-12w Med. LED, 100w Equiv.

2684BK-LL MEDIUM WALL MOUNT LANTERN 9" W, 17.3" H Socketed 1-5w Med. LED \*Included

HINKLEY 33000 Pin Oak Parkway Avon Lake, OH 44012 **PHONE: (440) 653-5500** Toll Free: 1 (800) 446-5539 hinkley.com