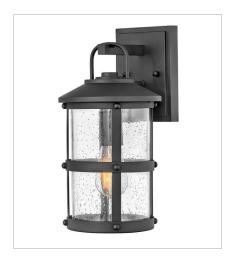

FINISH: Black

GLASS: Clear Seedy, Clear Lens

2684BK-LV MEDIUM WALL MOUNT LANTERN 12V 9" W, 17.3" H Socketed 1-3.50w Med. LED \*Included

2685BK
MEDIUM WALL MOUNT LANTERN
10.5" W, 19.8" H
Socketed
3-5w Cand. LED, 60w Equiv.