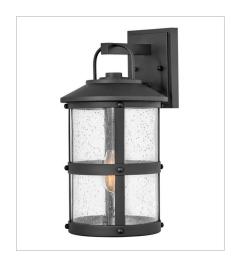

2680BK
MEDIUM WALL MOUNT LANTERN
7.3" W, 14.5" H
Socketed
1-12w Med. LED, 100w Equiv.

2680BK-LL MEDIUM WALL MOUNT LANTERN 7.3" W, 14.5" H Socketed 1-5w Med. LED \*Included

2684BK
MEDIUM WALL MOUNT LANTERN
9" W, 17.3" H
Socketed
1-12w Med. LED, 100w Equiv.

2684BK-LL MEDIUM WALL MOUNT LANTERN 9" W, 17.3" H Socketed 1-5w Med. LED \*Included

HINKLEY 33000 Pin Oak Parkway Avon Lake, OH 44012 **PHONE: (440) 653-5500** Toll Free: 1 (800) 446-5539 hinkley.com