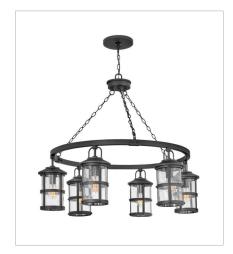

FINISH: Black

GLASS: Clear Seedy, Clear Lens

2689BK-LV
LARGE SINGLE TIER 12V CHAND...
42" W, 32" H
Socketed
6-3.50w Med. LED \*Included

15542BK 12V LED PATH LIGHT 7.3" W, 22" H Integrated LED 1.50w LED \*Included