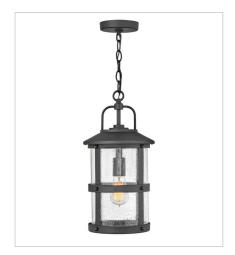

FINISH: Black

GLASS: Clear Seedy, Clear Lens

2682BK-LV
MEDIUM HANGING LANTERN 12V
9" W, 17.8" H
Socketed
1-3.50w Med. LED \*Included

2689BK
LARGE SINGLE TIER CHANDELIER
42" W, 32" H
Socketed
6-10w Med. LED, 100w Equiv.