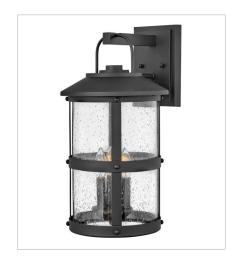

2685BK-LL MEDIUM WALL MOUNT LANTERN 10.5" W, 19.8" H Socketed 3-4w Cand. LED \*Included

2688BK
LARGE WALL MOUNT LANTERN
12" W, 24" H
Socketed
3-5w Cand. LED, 60w Equiv.

2682BK
MEDIUM HANGING LANTERN
9" W, 17.8" H
Socketed
1-12w Med. LED, 100w Equiv.