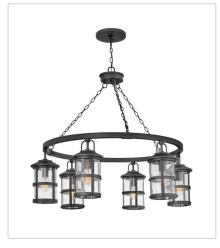

FINISH: Black

GLASS: Clear Seedy, Clear Lens

2682BK-LV
MEDIUM HANGING LANTERN 12V
9" W, 17.8" H
Socketed
1-3.50w Med. LED \*Included

2689BK
LARGE SINGLE TIER CHANDELIER
42" W, 32" H
Socketed
6-10w Med. LED, 100w Equiv.

2689BK-LL
LARGE SINGLE TIER CHANDELIER
42" W, 32" H
Socketed
6-5w Med. LED \*Included

2687BK
MEDIUM POST TOP OR PIER MOU...
9" W, 18.8" H
Socketed
1-12w Med. LED, 100w Equiv.

2687BK-LL
MEDIUM POST TOP OR PIER MOU...
9" W, 18.8" H
Socketed
1-5w Med. LED \*Included