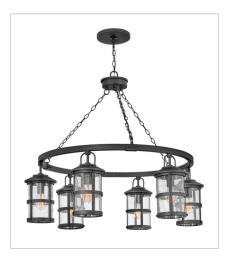

FINISH: Black

GLASS: Clear Seedy, Clear Lens

2689BK-LV
LARGE SINGLE TIER 12V CHAND...
42" W, 32" H
Socketed
6-3.50w Med. LED \*Included

15542BK 12V LED PATH LIGHT 7.3" W, 22" H Integrated LED 1.50w LED \*Included