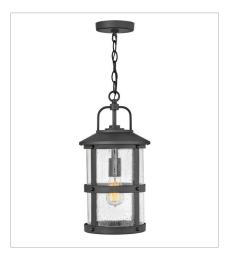

FINISH: Black

GLASS: Clear Seedy, Clear Lens

2682BK-LV
MEDIUM HANGING LANTERN 12V
9" W, 17.8" H
Socketed
1-3.50w Med. LED \*Included

2689BK
LARGE SINGLE TIER CHANDELIER
42" W, 32" H
Socketed
6-10w Med. LED, 100w Equiv.