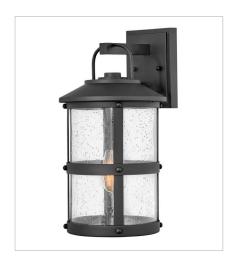

2680BK
MEDIUM WALL MOUNT LANTERN
7.3" W, 14.5" H
Socketed
1-12w Med. LED, 100w Equiv.

2680BK-LL MEDIUM WALL MOUNT LANTERN 7.3" W, 14.5" H Socketed 1-5w Med. LED \*Included

2684BK
MEDIUM WALL MOUNT LANTERN
9" W, 17.3" H
Socketed
1-12w Med. LED, 100w Equiv.

2684BK-LL MEDIUM WALL MOUNT LANTERN 9" W, 17.3" H Socketed 1-5w Med. LED \*Included

HINKLEY 33000 Pin Oak Parkway Avon Lake, OH 44012 **PHONE: (440) 653-5500** Toll Free: 1 (800) 446-5539 hinkley.com