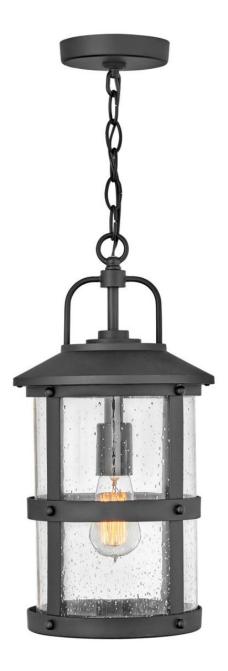

## LAKEHOUSE

## MEDIUM HANGING LANTERN

## 2682BK

The look is relaxed, but the components of Lakehouse are quietly satisfying. Lakehouse features a distressed, Aged Zinc with Driftwood Gray or a Black finish accompanied by clear seedy glass. Cast aluminum construction ensures Lakehouse will withstand for years. Blissfully simple, yet all the details are memorable. FINISH: Black GLASS: Clear Seedy WIDTH: 9" HEIGHT: 17.8" DEPTH: 0 LIGHT SOURCE: Socketed WATTAGE: 1-12w Med. LED, 100W Equiv.