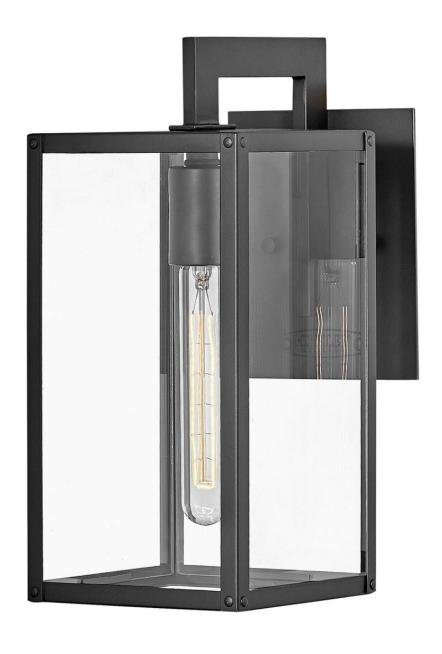

## MAX

SMALL WALL MOUNT LANTERN

## 2590BK

Simple, clean-cut, yet captivating, Max is an instant classic, perfect for a myriad of outdoor spaces. Max's simple construction and hand-welded aluminum frame embodies the modern inspiration behind the design. Surrounded by clear glass panels, it yields architectural simplicity for the touch of contemporary we crave.

FINISH: Black GLASS: Clear WIDTH: 6" HEIGHT: 13.3" DEPTH: 0

**LIGHT SOURCE**: Socketed

WATTAGE: 1-12w Med. LED, 100W Equiv.

**HINKLEY** 33000 Pin Oak Parkway Avon Lake, OH 44012 **PHONE: (440) 653-5500** Toll Free: 1 (800) 446-5539 hinkley.com