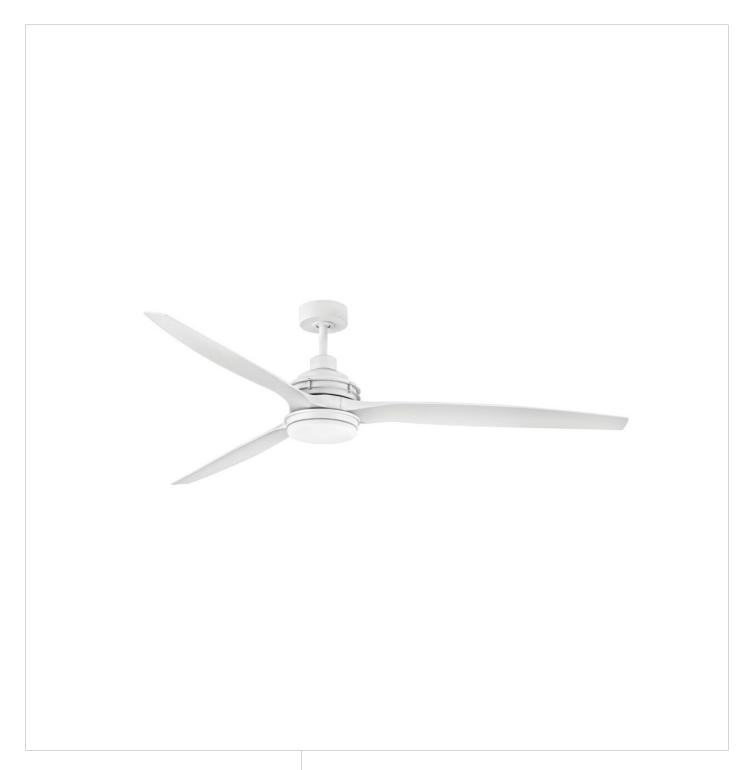

## **ARTISTE**

ARTISTE 72" LED SMART FAN

## 900172FMW-LWD

Artiste offers a transitional silhouette to enhance any interior or outdoor setting. Elegantly tapered blades are available in a wide array of fashionable finishes to cool and accentuate your space in style. Its integrated warm-dim LED and DC motor technology deliver excellent energy efficiency. Artiste is so versatile; it can be used for both indoor and outdoor spaces.

FINISH: Matte White GLASS: Etched Opal

WIDTH: 72" HEIGHT: 15.5" DEPTH: 0

**BLADE COUNT**: 3

HINKLEY 33000 Pin Oak Parkway Avon Lake, OH 44012 **PHONE: (440) 653-5500** Toll Free: 1 (800) 446-5539 hinkley.com