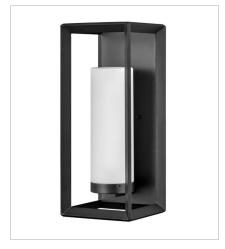

29302BGR
MEDIUM WALL MOUNT LANTERN
7" W, 16.8" H
Socketed
1-10w Med. LED, 100w Equiv.

29309BGR
LARGE WALL MOUNT LANTERN
9" W, 22" H
Socketed
1-10w Med. LED, 100w Equiv.