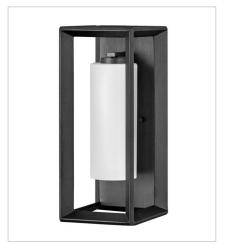

29302BGR
MEDIUM WALL MOUNT LANTERN
7" W, 16.8" H
Socketed
1-10w Med. LED, 100w Equiv.

29309BGR
LARGE WALL MOUNT LANTERN
9" W, 22" H
Socketed
1-10w Med. LED, 100w Equiv.