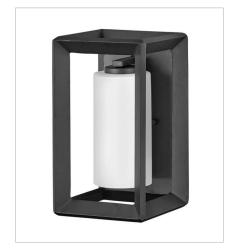

**FINISH**: Brushed Graphite **GLASS**: Etched Opal

29304BGR LARGE SINGLE TIER 18.3" W, 28.3" H Socketed 4-5w Cand. LED, 60w Equiv.

29300BGR SMALL WALL MOUNT LANTERN 7.3" W, 13" H Socketed 1-10w Med. LED, 100w Equiv.