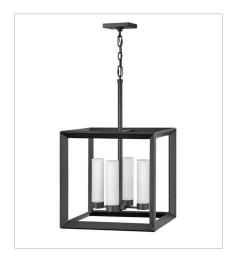

## **RHODES**

Rhodes exudes warmth and a handsome appeal with a clean, transitional design and generous proportions. Perfectly suited for either exterior or interior spaces, the Brushed Graphite finish and etched Opal glass perfectly complement the robust framework.

**FINISH**: Brushed Graphite **GLASS**: Etched Opal

29304BGR LARGE SINGLE TIER 18.3" W, 28.3" H Socketed 4-5w Cand. LED, 60w Equiv.

29300BGR SMALL WALL MOUNT LANTERN 7.3" W, 13" H Socketed 1-10w Med. LED, 100w Equiv.