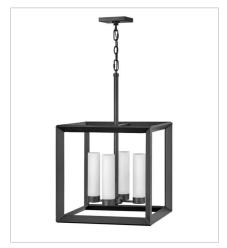

## **RHODES**

**OPEN AIR**<sup>™</sup> collection

Rhodes exudes warmth and a handsome appeal with a clean transitional design and generous proportions. Perfectly suited for either exterior or interior spaces, the Warm Bronze and Brushed Graphite finishes perfectly complement the robust framework.

**FINISH**: Brushed Graphite **GLASS**: Etched Opal

29304BGR LARGE SINGLE TIER 18.3" W, 28.3" H Socketed 4-5w Cand. LED, 60w Equiv.

29302BGR
MEDIUM WALL MOUNT LANTERN
7" W, 16.8" H
Socketed
1-10w Med. LED, 100w Equiv.