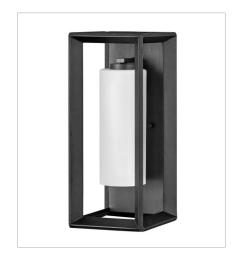

**FINISH**: Brushed Graphite **GLASS**: Etched Opal

29304BGR LARGE SINGLE TIER 18.3" W, 28.3" H Socketed 4-5w Cand. LED, 60w Equiv.

29302BGR
MEDIUM WALL MOUNT LANTERN
7" W, 16.8" H
Socketed
1-10w Med. LED, 100w Equiv.