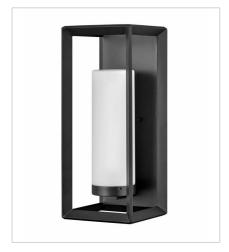

29309BGR
LARGE WALL MOUNT LANTERN
9" W, 22" H
Socketed
1-10w Med. LED, 100w Equiv.

PHONE: (440) 653-5500

Toll Free: 1 (800) 446-5539