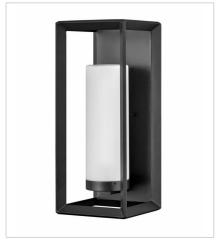

29309BGR
LARGE WALL MOUNT LANTERN
9" W, 22" H
Socketed
1-10w Med. LED, 100w Equiv.

PHONE: (440) 653-5500

Toll Free: 1 (800) 446-5539