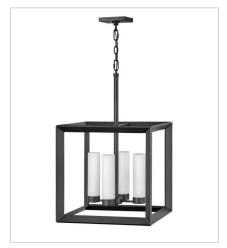

**FINISH**: Brushed Graphite **GLASS**: Etched Opal

29304BGR LARGE SINGLE TIER 18.3" W, 28.3" H Socketed 4-5w Cand. LED, 60w Equiv.

29302BGR
MEDIUM WALL MOUNT LANTERN
7" W, 16.8" H
Socketed
1-10w Med. LED, 100w Equiv.