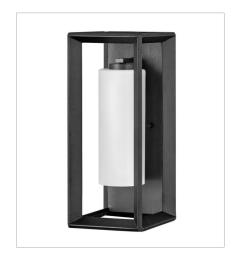

**FINISH**: Brushed Graphite **GLASS**: Etched Opal

29304BGR LARGE SINGLE TIER 18.3" W, 28.3" H Socketed 4-5w Cand. LED, 60w Equiv.

29302BGR
MEDIUM WALL MOUNT LANTERN
7" W, 16.8" H
Socketed
1-10w Med. LED, 100w Equiv.