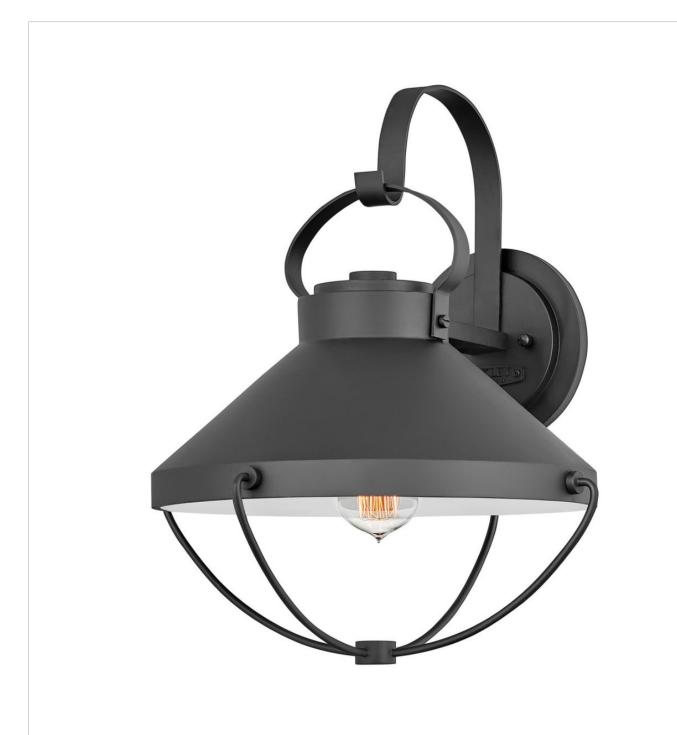

## **CREW**

MEDIUM WALL MOUNT LANTERN

## 2695BK

The outdoor lantern version of the Crew interior pendant evokes a nautical feeling. Chicly designed with a hint of coastal panache, the roof and wire cage are inspired by vintage maritime lighting. Crew's striking Black finish and inner white shade provide optimal illumination and complement a variety of facades from modern to rustic to coastal.

FINISH: Black SHADE: Metal WIDTH: 15" HEIGHT: 17" DEPTH: 0

**LIGHT SOURCE**: Socketed

WATTAGE: 1-12w Med. LED, 100W Equiv.

**HINKLEY** 33000 Pin Oak Parkway Avon Lake, OH 44012 **PHONE: (440) 653-5500** Toll Free: 1 (800) 446-5539 hinkley.com