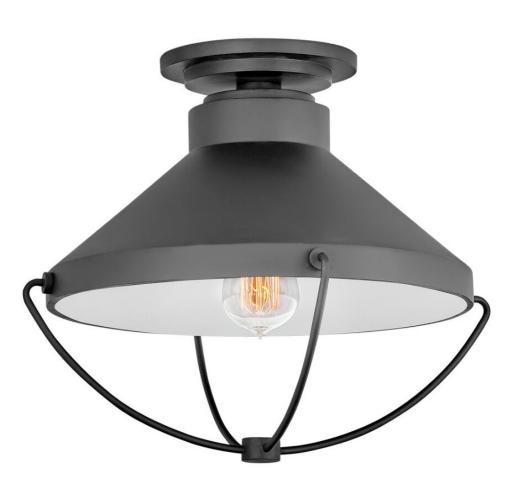

## 2693BK

The outdoor lantern version of the Crew interior pendant evokes a nautical feeling. Chicly designed with a hint of coastal panache, the roof and wire cage are inspired by vintage maritime lighting. Crew's striking Black finish and inner white shade provide optimal illumination and complement a variety of facades from modern to rustic to coastal.

## HINKLEY

FINISH: Black SHADE: Metal WIDTH: 15" HEIGHT: 12.5" DEPTH: 0 LIGHT SOURCE: Socketed WATTAGE: 1-12w Med. LED, 100w Equiv.

HINKLEY 33000 Pin Oak Parkway Avon Lake, OH 44012 PHONE: (440) 653-5500 Toll Free: 1 (800) 446-5539 hinkley.com