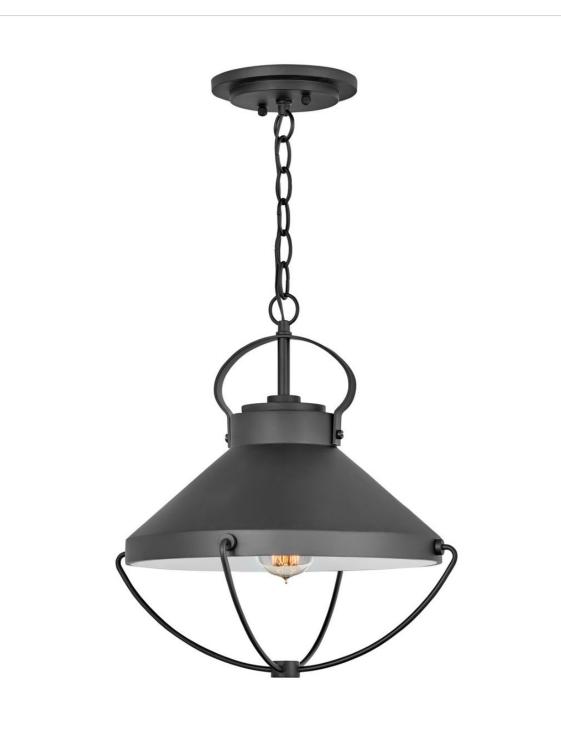

## MEDIUM HANGING LANTERN

## 2692BK

The outdoor lantern version of the Crew interior pendant evokes a nautical feeling. Chicly designed with a hint of coastal panache, the roof and wire cage are inspired by vintage maritime lighting. Crew's striking Black finish and inner white shade provide optimal illumination and complement a variety of facades from modern to rustic to coastal.

FINISH: Black SHADE: Metal WIDTH: 15" HEIGHT: 15.8" DEPTH: 0

**LIGHT SOURCE**: Socketed

WATTAGE: 1-12w Med. LED, 100W Equiv.

**HINKLEY** 33000 Pin Oak Parkway Avon Lake, OH 44012 **PHONE: (440) 653-5500** Toll Free: 1 (800) 446-5539 hinkley.com