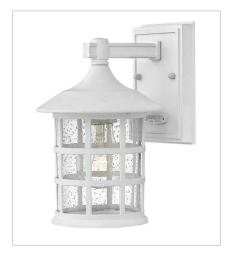

## 1860TW SMALL WALL MOUNT LANTERN 6" W, 9.3" H Socketed 1-8w Med. LED, 75w Equiv.

1864TW
SMALL WALL MOUNT LANTERN
8" W, 12.3" H
Socketed
1-12w Med. LED, 100w Equiv.

1865TW
MEDIUM WALL MOUNT LANTERN
10" W, 15.3" H
Socketed
1-12w Med. LED, 100w Equiv.