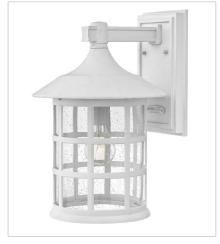

## 1860TW SMALL WALL MOUNT LANTERN 6" W, 9.3" H Socketed 1-8w Med. LED, 75w Equiv.

1864TW
SMALL WALL MOUNT LANTERN
8" W, 12.3" H
Socketed
1-12w Med. LED, 100w Equiv.

1865TW
MEDIUM WALL MOUNT LANTERN
10" W, 15.3" H
Socketed
1-12w Med. LED, 100w Equiv.