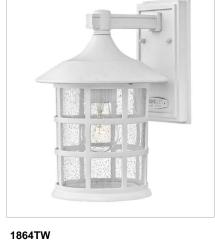

## 1860TW SMALL WALL MOUNT LANTERN 6" W, 9.3" H Socketed 1-8w Med. LED, 75w Equiv.

1864TW
SMALL WALL MOUNT LANTERN
8" W, 12.3" H
Socketed
1-12w Med. LED, 100w Equiv.

1865TW
MEDIUM WALL MOUNT LANTERN
10" W, 15.3" H
Socketed
1-12w Med. LED, 100w Equiv.