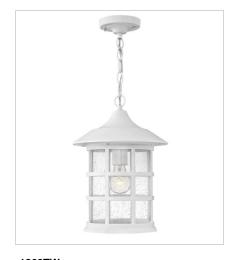

1862TW
MEDIUM HANGING LANTERN
10" W, 14" H
Socketed
1-12w Med. LED, 100w Equiv.

1861TW
MEDIUM POST TOP OR PIER MOU...
8" W, 20.5" H
Socketed
1-12w Med. LED, 100w Equiv.