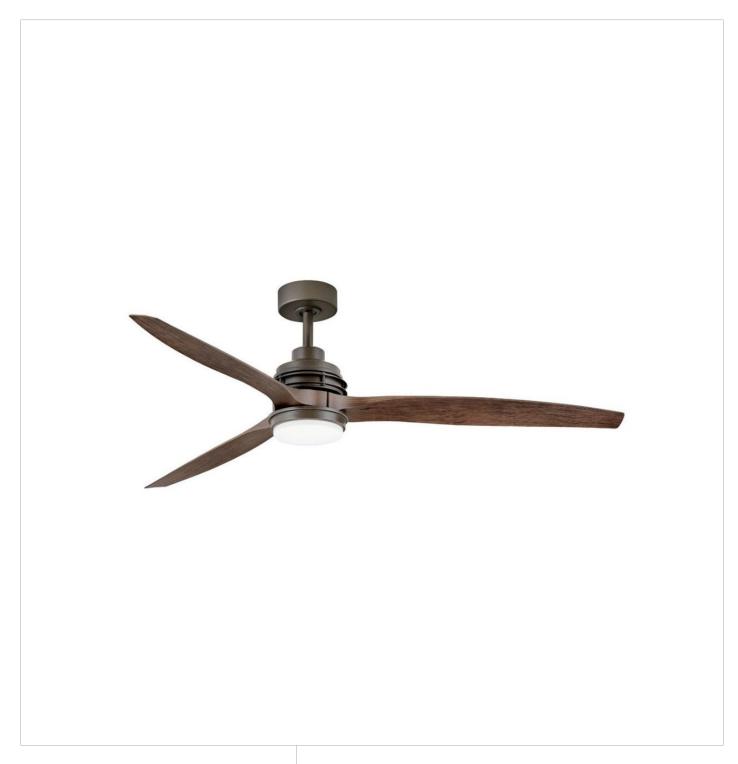

## **ARTISTE**

ARTISTE 60" LED SMART FAN

## 900160FMM-LWD

Artiste offers a transitional silhouette to enhance any and all spaces. Elegantly tapered blades are available in a wide array of fashionable finishes to cool and accentuate a space in style. Its integrated LED lighting and DC motor technology deliver excellent energy efficiency. Artiste is so versatile, it can be used for both indoor and outdoor spaces. Blades are included with every fan.

FINISH: Metallic Matte Bronze

GLASS: Etched Opal

**WIDTH**: 60" **HEIGHT**: 15.5" **DEPTH**: 0

**BLADE COUNT**: 3

**HINKLEY** 33000 Pin Oak Parkway Avon Lake, OH 44012 **PHONE: (440) 653-5500** Toll Free: 1 (800) 446-5539 hinkley.com