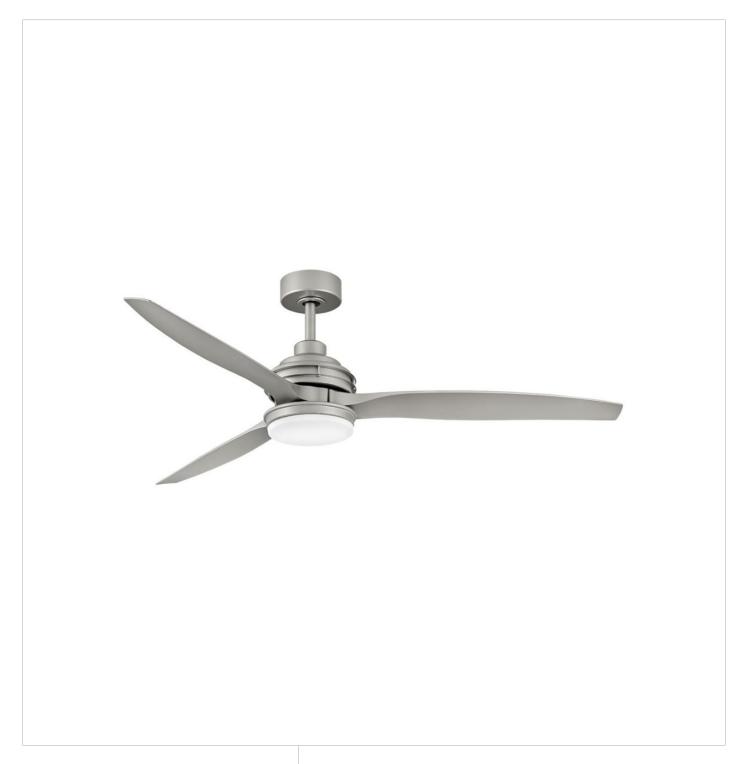

## **ARTISTE**

ARTISTE 60" LED SMART FAN

## 900160FBN-LWD

Artiste offers a transitional silhouette to enhance any and all spaces. Elegantly tapered blades are available in a wide array of fashionable finishes to cool and accentuate a space in style. Its integrated LED lighting and DC motor technology deliver excellent energy efficiency. Artiste is so versatile, it can be used for both indoor and outdoor spaces. Blades are included with every fan.

FINISH: Brushed Nickel GLASS: Etched Opal

WIDTH: 60" HEIGHT: 15.5" DEPTH: 0

**BLADE COUNT**: 3

**HINKLEY** 33000 Pin Oak Parkway Avon Lake, OH 44012 **PHONE: (440) 653-5500** Toll Free: 1 (800) 446-5539 hinkley.com