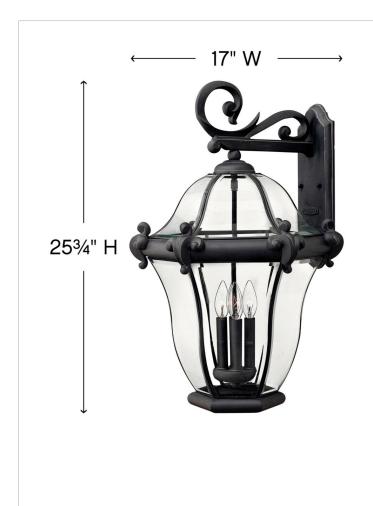

## EXTRA LARGE WALL MOUNT LANTERN

San Clemente's elegant shape takes center stage with clear bent, beveled and bound glass as the central design element. Cast aluminum and brass construction complemented by exquisite cast ornamental detailing completes its captivating appeal.

| DIMENSIONS     |            |
|----------------|------------|
| WIDTH:         | 17"        |
| HEIGHT:        | 25.8"      |
| WEIGHT:        | 12lb       |
| BACK PLATE:    | 5"W X 14"H |
| EXTENSION:     | 15.8"      |
| TOP TO OUTLET: | 8.25"      |