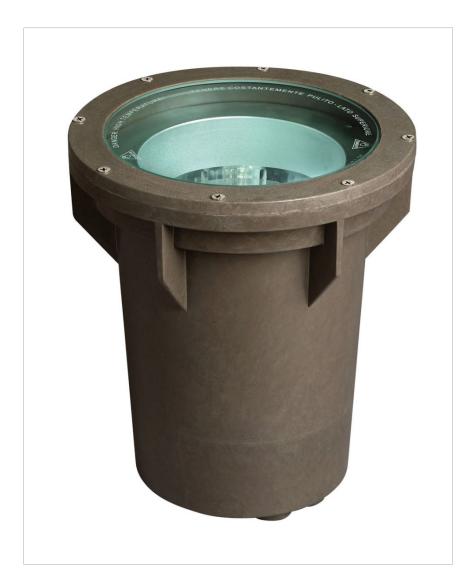

## LARGE IN-GROUND WELL LIGHT

## 52000BZ

IN-GROUND 120V WELL LIGHT LARGE

| DETAILS   |                               |
|-----------|-------------------------------|
| FINISH:   | Bronze                        |
|           | Thermoplastic Composite Resin |
| DIMMABLE: | No                            |

| DIMENSIONS |       |
|------------|-------|
| WIDTH:     | 12.3" |
| HEIGHT:    | 14.5" |
| WEIGHT:    | 19lb  |

| LIGHT SOU | RCE  |          |
|-----------|------|----------|
| LIGHT SOU | RCE: | Socketed |
| VOLTAGE:  |      | 120v     |