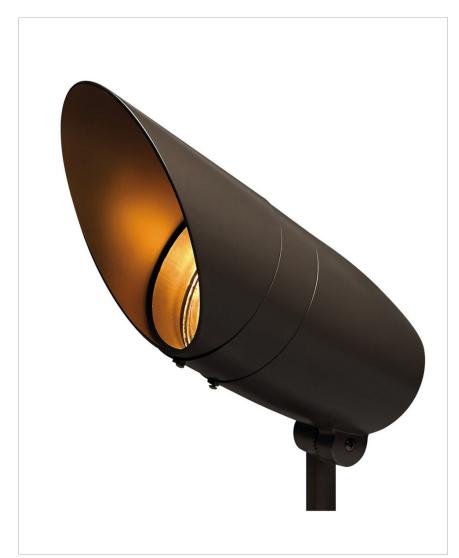

## **ACCENT SPOT LIGHT**

## 55000BZ

120V SPOT LIGHT LARGE

Shroud is removable. A wiring kit is supplied.

| DETAILS   |                                            |
|-----------|--------------------------------------------|
| FINISH:   | Bronze                                     |
| MATERIAL: | Aluminum                                   |
| GLASS:    | Convex Clear Tempered                      |
| DIMMABLE: | YES - WITH DIMMABLE<br>LAMP (NOT INCLUDED) |

## PRODUCT DETAILS:

- Shroud is removable.
- Suitable for use in wet (outdoor direct rain) locations as defined by NEC and CEC. Meets
  United States UL Underwriters Laboratories & CSA Canadian Standards Association Product
  Safety Standards
- A wiring kit is supplied
- Classic lines and heritage details complement traditional architecture
- For more information on how to control your landscape lighting via the Hinkley Home Automation App, click here.