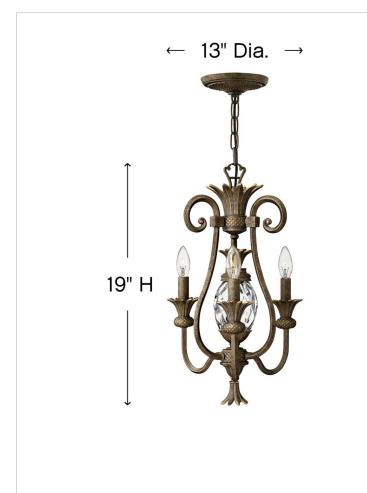

## 4103PZ

SMALL SINGLE TIER

A Hinkley classic, the ornate Plantation collection features exceptional pineapple shaped, clear optic glass that makes a noble statement with matching candle sleeves and elaborate, decorative cast detailing.

### DIMENSIONS

| DIMENSIONS |      |
|------------|------|
| WIDTH:     | 13"  |
| HEIGHT:    | 19"  |
| WEIGHT:    | 10lb |

| LIGHT SOURCE  |                                              |
|---------------|----------------------------------------------|
| LIGHT SOURCE: | Socketed                                     |
| WATTAGE:      | 3-5w Cand. LED, 60w<br>Equiv. or 3-60w Cand. |
| VOLTAGE:      | 120v                                         |