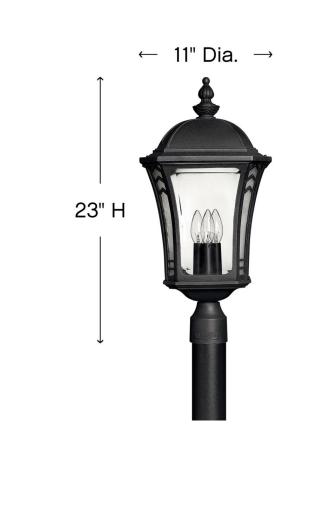

## 1331MB

LARGE POST TOP OR PIER MOUNT LANTERN

Wabash features solid aluminum construction with clear beveled glass, etched glass corner panels and decorative chevron detailing in a distressed finish.

| DETAILS   |                                                  |
|-----------|--------------------------------------------------|
| FINISH:   | Museum Black                                     |
| MATERIAL: | Cast Aluminum                                    |
| GLASS:    | Clear Beveled with Etched<br>Glass Corner Panels |
| DIMMABLE: | No                                               |

| DIMENSIONS |      |
|------------|------|
| WIDTH:     | 11"  |
| HEIGHT:    | 23"  |
| WEIGHT:    | 11lb |

| LIGHT SOURCE  |          |
|---------------|----------|
| LIGHT SOURCE: | Socketed |
| VOLTAGE:      | 120v     |