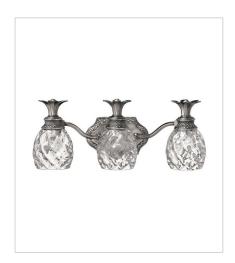

5313PL THREE LIGHT VANITY 21" W, 8.3" H Socketed 3-10w Med. LED, 100w Equiv.

5314PL FOUR LIGHT VANITY 29" W, 8.3" H Socketed 4-10w Med. LED, 100w Equiv.

5315PL FIVE LIGHT VANITY 37" W, 8.3" H Socketed 5-10w Med. LED, 100w Equiv.