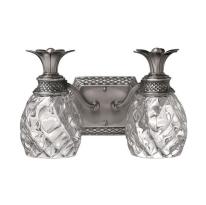

**FINISH**: Polished Antique Nickel **GLASS**: Clear Optic

5310PL SINGLE LIGHT VANITY 5" W, 8.8" H Socketed 1-10w Med. LED, 100w Equiv.

5312PL TWO LIGHT VANITY 13" W, 8.3" H Socketed 2-10w Med. LED, 100w Equiv.