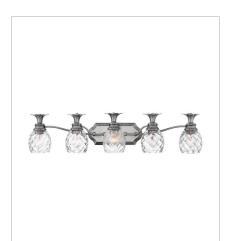

5313PL THREE LIGHT VANITY 21" W, 8.3" H Socketed 3-10w Med. LED, 100w Equiv.

5314PL FOUR LIGHT VANITY 29" W, 8.3" H Socketed 4-10w Med. LED, 100w Equiv.

5315PL FIVE LIGHT VANITY 37" W, 8.3" H Socketed 5-10w Med. LED, 100w Equiv.