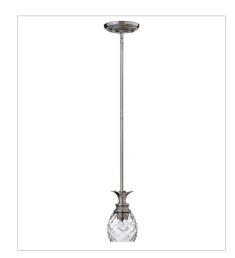

**FINISH**: Polished Antique Nickel **GLASS**: Clear Optic

5317PL SMALL PENDANT 5" W, 8.3" H Socketed 7-10w Med. LED, 100w Equiv.

4102PL SMALL FLUSH MOUNT 12" W, 8" H Socketed 2-7w Med. LED, 60w Equiv.

4881PL MEDIUM FLUSH MOUNT 16" W, 8.8" H Socketed 3-10w Med. LED, 60w Equiv.