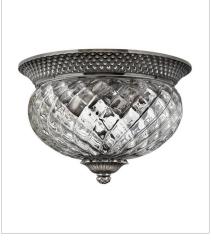

**FINISH**: Polished Antique Nickel **GLASS**: Clear Optic

5317PL SMALL PENDANT 5" W, 8.3" H Socketed 7-10w Med. LED, 100w Equiv.

4102PL SMALL FLUSH MOUNT 12" W, 8" H Socketed 2-7w Med. LED, 60w Equiv.

4881PL MEDIUM FLUSH MOUNT 16" W, 8.8" H Socketed 3-10w Med. LED, 60w Equiv.