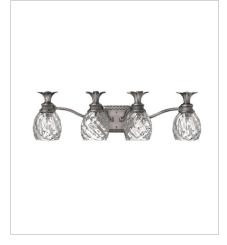

5313PL THREE LIGHT VANITY 21" W, 8.3" H Socketed 3-10w Med. LED, 100w Equiv.

5314PL FOUR LIGHT VANITY 29" W, 8.3" H Socketed 4-10w Med. LED, 100w Equiv.

5315PL FIVE LIGHT VANITY 37" W, 8.3" H Socketed 5-10w Med. LED, 100w Equiv.