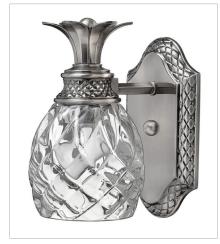

**FINISH**: Polished Antique Nickel **GLASS**: Clear Optic

5310PL SINGLE LIGHT VANITY 5" W, 8.8" H Socketed 1-10w Med. LED, 100w Equiv.

5312PL TWO LIGHT VANITY 13" W, 8.3" H Socketed 2-10w Med. LED, 100w Equiv.