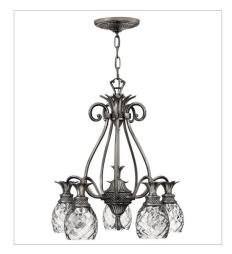

> HINKLEY 33000 Pin Oak Parkway Avon Lake, OH 44012

4885PL MEDIUM SINGLE TIER 22.3" W, 24.5" H Socketed 5-10w Med. LED, 75w Equiv.

PHONE: (440) 653-5500 Toll Free: 1 (800) 446-5539 hinkley.com