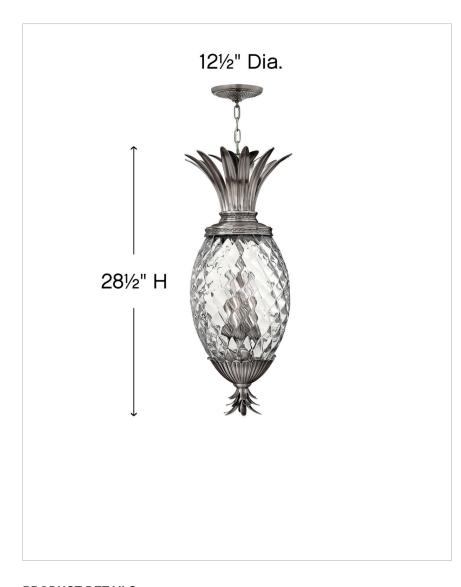

## LARGE PENDANT

A Hinkley classic, the ornate Plantation collection features exceptional pineapple shaped optic glass, durable aluminum construction and elaborate, decorative cast detailing to create a noble statement.

| DIMENSIONS |       |
|------------|-------|
| WIDTH:     | 12.5" |
| HEIGHT:    | 28.5" |
| WEIGHT:    | 24lb  |

| LIGHT SOURCE  |                                              |
|---------------|----------------------------------------------|
| LIGHT SOURCE: | Socketed                                     |
| I .           | 4-5w Cand. LED, 40w<br>Equiv. or 4-40w Cand. |
| VOLTAGE:      | 120v                                         |