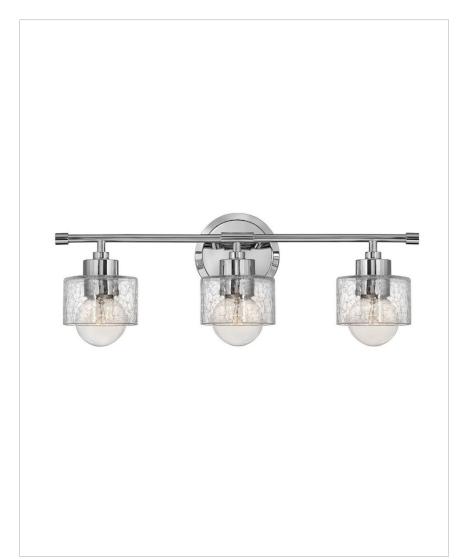

## 5083CM

THREE LIGHT VANITY

Suitable for a variety of styles, Maeve is an instant showstopper. Its unique crackle glass surrounds the bulb, while its fun and flirty design balances the sophisticated Chrome finish. It pairs seamlessly with a G-style bulb.

| DETAILS   |         |
|-----------|---------|
| FINISH:   | Chrome  |
| MATERIAL: | Steel   |
| GLASS:    | Crackle |
| DIMMABLE: | No      |

| DIMENSIONS     |           |
|----------------|-----------|
| WIDTH:         | 22"       |
| HEIGHT:        | 7"        |
| WEIGHT:        | 4.5lb     |
| BACK PLATE:    | 5.5" Dia. |
| EXTENSION:     | 7"        |
| TOP TO OUTLET: | 2.75"     |