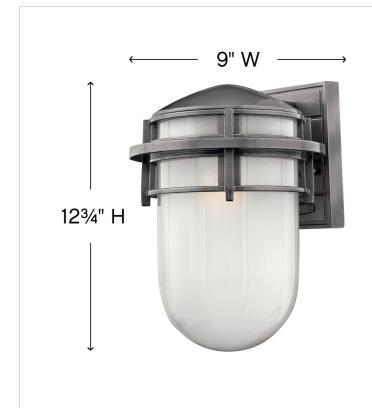

## SMALL WALL MOUNT LANTERN

Reef's contemporary nautical shape features a sleek capsule of inside etched glass captured by bold rings of cast aluminum.

| DETAILS   |                                        |
|-----------|----------------------------------------|
| FINISH:   | Hematite                               |
| MATERIAL: | Aluminum                               |
| GLASS:    | Inside Etched                          |
| DIMMABLE: | YES, WITH DIMMABLE LAMP (NOT INCLUDED) |

| DIMENSIONS     |             |
|----------------|-------------|
| WIDTH:         | 9"          |
| HEIGHT:        | 12.8"       |
| WEIGHT:        | 6lb         |
| BACK PLATE:    | 4.5"W X 7"H |
| EXTENSION:     | 10"         |
| TOP TO OUTLET: | 4.25"       |