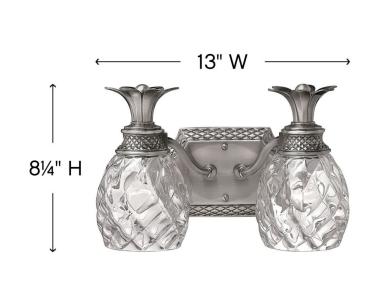

## TWO LIGHT VANITY

A Hinkley classic, the ornate Plantation collection features exceptional pineapple-shaped, clear optic glass that makes a noble statement. The elaborate, decorative cast detailing is accentuated by its lush finish

| DIMENSIONS     |              |
|----------------|--------------|
| WIDTH:         | 13"          |
| HEIGHT:        | 8.3"         |
| WEIGHT:        | 4lb          |
| BACK PLATE:    | 8"W X 4.75"H |
| EXTENSION:     | 6.8"         |
| TOP TO OUTLET: | 4.75"        |