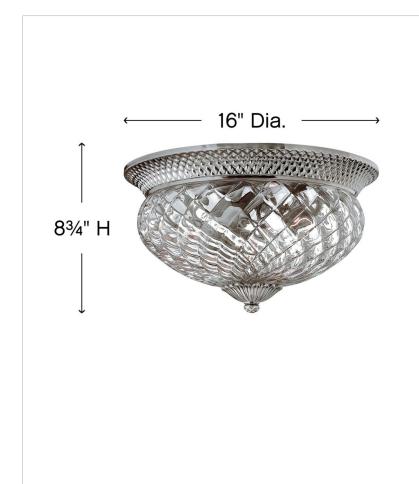

| DIMENSIONS |      |
|------------|------|
| WIDTH:     | 16"  |
| HEIGHT:    | 8.8" |
| WEIGHT:    | 14lb |

| LIGHT SOURCE  |                               |
|---------------|-------------------------------|
| LIGHT SOURCE: | Socketed                      |
| WATTAGE:      | 3-10w Med. LED, 60w<br>Equiv. |
| VOLTAGE:      | 120v                          |