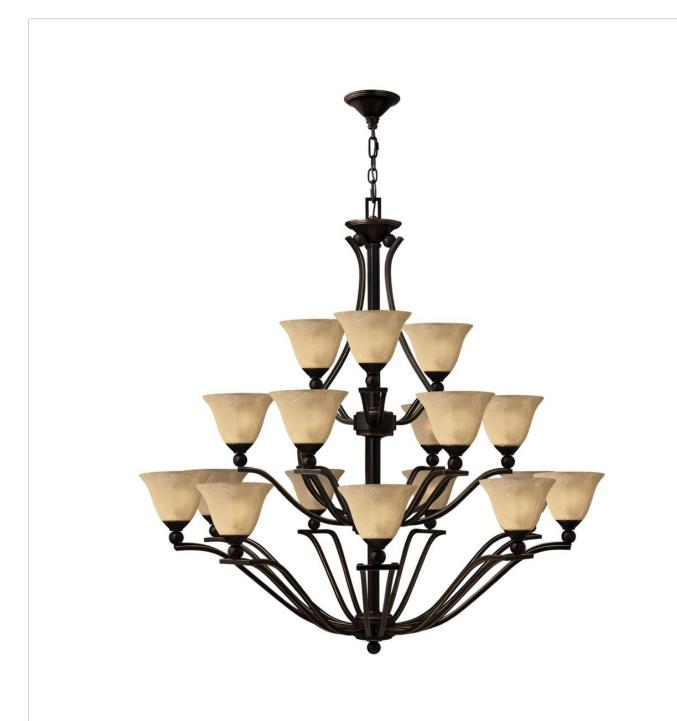

## **BOLLA**

EXTRA LARGE THREE TIER

## 46590B

The graceful lines of Bolla's sweeping double arms create a soft elegance while heavy cast spheres perched at the tips add to its innovative style. The strong proportions of the arms contrast with the subtle bell shaped glass, combining both traditional and modern details.

FINISH: Olde Bronze

GLASS: Light Amber Seedy

WIDTH: 48" HEIGHT: 48.5" DEPTH: 0

**LIGHT SOURCE**: Socketed

WATTAGE: 18-14w Med. LED, 60w Equiv. or 18-60w Med.

**HINKLEY** 33000 Pin Oak Parkway Avon Lake, OH 44012 **PHONE: (440) 653-5500** Toll Free: 1 (800) 446-5539 hinkley.com