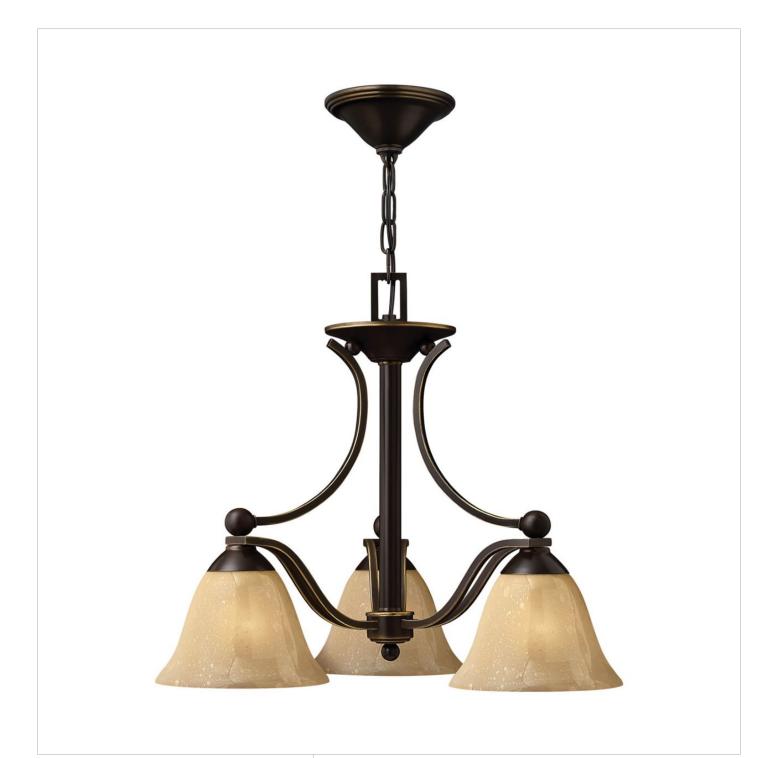

## **BOLLA**

SMALL SINGLE TIER

## 46530B

The graceful lines of Bolla's sweeping double arms create a soft elegance while heavy cast spheres perched at the tips add to its innovative style. The strong proportions of the arms contrast with the subtle bell shaped glass, combining both traditional and modern details.

FINISH: Olde Bronze

GLASS: Light Amber Seedy

WIDTH: 22.5" HEIGHT: 18.3" DEPTH: 0

**LIGHT SOURCE**: Socketed

WATTAGE: 3-10w Med. LED, 100w Equiv. or 3-100w Med.

**HINKLEY** 33000 Pin Oak Parkway Avon Lake, OH 44012 **PHONE: (440) 653-5500** Toll Free: 1 (800) 446-5539 hinkley.com