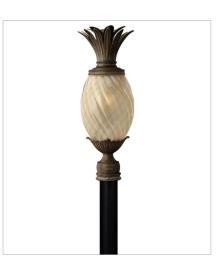

2121PZ MEDIUM POST OR PIER MOUNT L... 10.3" W, 25.3" H Socketed 1-12w Med. LED, 100w Equiv.

PHONE: (440) 653-5500 Toll Free: 1 (800) 446-5539 hinkley.com