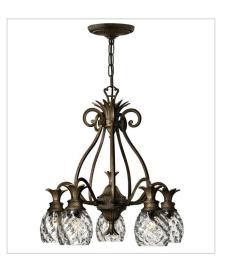

4885PZ MEDIUM SINGLE TIER 22.3" W, 24.5" H Socketed 5-10w Med. LED, 75w Equiv.

4886PZ LARGE SINGLE TIER 28" W, 33" H Socketed 7-5w Cand. LED, 60w Equiv.

5317PZ SMALL PENDANT 5" W, 8.3" H Socketed 7-10w Med. LED, 100w Equiv.