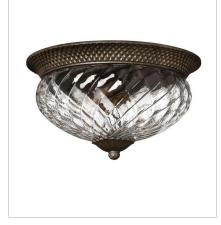

HINKLEY 33000 Pin Oak Parkway Avon Lake, OH 44012

4102PZ SMALL FLUSH MOUNT 12" W, 8" H Socketed 2-7w Med. LED, 60w Equiv.

hinkley.com