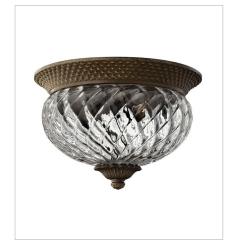

FINISH: Pearl Bronze GLASS: Clear Optic, Inside Etched Amber Optic SHADE: Ivory Silk

2128PZ LARGE FLUSH MOUNT 12" W, 8" H Socketed 2-8w Med. LED, 60w Equiv.

hinkley.com