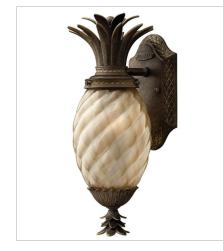

FINISH: Pearl Bronze GLASS: Clear Optic, Inside Etched Amber Optic SHADE: Ivory Silk

4881PZ MEDIUM FLUSH MOUNT 16" W, 8.8" H Socketed 3-10w Med. LED, 60w Equiv.

2120PZ SMALL WALL MOUNT LANTERN 8" W, 21.3" H Socketed 1-10w Med. LED, 75w Equiv.

2124PZ MEDIUM WALL MOUNT LANTERN 10.3" W, 28" H Socketed 1-12w Med. LED, 75w Equiv.

2126PZ EXTRA SMALL WALL MOUNT LANTERN 6" W, 14" H Socketed 1-10w Med. LED, 60w Equiv.

HINKLEY

2122PZ MEDIUM HANGING LANTERN 12.5" W, 28.5" H Socketed 1-12w Med. LED, 100w Equiv.