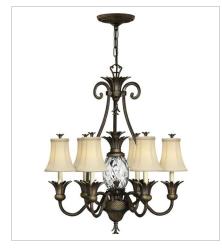

FINISH: Pearl Bronze GLASS: Clear Optic, Inside Etched Amber Optic SHADE: Ivory Silk

4140PZ SINGLE LIGHT SCONCE 6" W, 14.5" H Socketed 1-5w Cand. LED, 60w Equiv.

5310PZ SINGLE LIGHT SCONCE 5" W, 8.8" H Socketed 1-10w Med. LED, 100w Equiv.