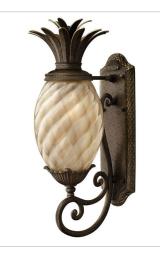

FINISH: Pearl Bronze GLASS: Clear Optic, Inside Etched Amber Optic SHADE: Ivory Silk

4881PZ MEDIUM FLUSH MOUNT 16" W, 8.8" H Socketed 3-10w Med. LED, 60w Equiv.

2120PZ SMALL WALL MOUNT LANTERN 8" W, 21.3" H Socketed 1-10w Med. LED, 75w Equiv.