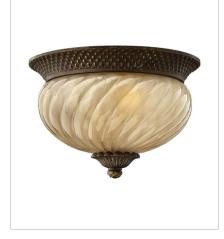

FINISH: Pearl Bronze GLASS: Clear Optic, Inside Etched Amber Optic SHADE: Ivory Silk

2128PZ LARGE FLUSH MOUNT 12" W, 8" H Socketed 2-8w Med. LED, 60w Equiv.

hinkley.com