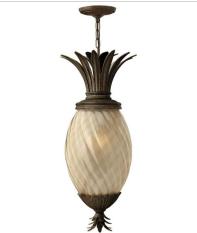

2124PZ MEDIUM WALL MOUNT LANTERN 10.3" W, 28" H Socketed 1-12w Med. LED, 75w Equiv.

2126PZ EXTRA SMALL WALL MOUNT LANTERN 6" W, 14" H Socketed 1-10w Med. LED, 60w Equiv.

HINKLEY

2122PZ MEDIUM HANGING LANTERN 12.5" W, 28.5" H Socketed 1-12w Med. LED, 100w Equiv.