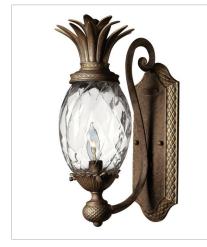

2124PZ MEDIUM WALL MOUNT LANTERN 10.3" W, 28" H Socketed 1-12w Med. LED, 75w Equiv.

2126PZ EXTRA SMALL WALL MOUNT LANTERN 6" W, 14" H Socketed 1-10w Med. LED, 60w Equiv.

HINKLEY

2122PZ MEDIUM HANGING LANTERN 12.5" W, 28.5" H Socketed 1-12w Med. LED, 100w Equiv.

2121PZ MEDIUM POST OR PIER MOUNT L... 10.3" W, 25.3" H Socketed 1-12w Med. LED, 100w Equiv.

PHONE: (440) 653-5500 Toll Free: 1 (800) 446-5539 hinkley.com