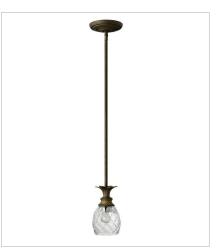

4885PZ MEDIUM SINGLE TIER 22.3" W, 24.5" H Socketed 5-10w Med. LED, 75w Equiv.

4886PZ LARGE SINGLE TIER 28" W, 33" H Socketed 7-5w Cand. LED, 60w Equiv.

5317PZ SMALL PENDANT 5" W, 8.3" H Socketed 7-10w Med. LED, 100w Equiv.