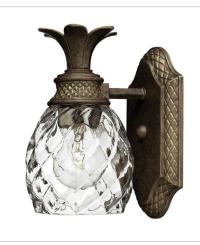

FINISH: Pearl Bronze GLASS: Clear Optic, Inside Etched Amber Optic SHADE: Ivory Silk

4881PZ MEDIUM FLUSH MOUNT 16" W, 8.8" H Socketed 3-10w Med. LED, 60w Equiv.

2120PZ SMALL WALL MOUNT LANTERN 8" W, 21.3" H Socketed 1-10w Med. LED, 75w Equiv.