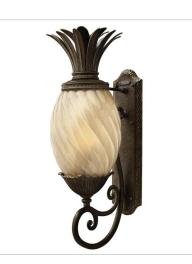

FINISH: Pearl Bronze GLASS: Clear Optic, Inside Etched Amber Optic SHADE: Ivory Silk

4881PZ MEDIUM FLUSH MOUNT 16" W, 8.8" H Socketed 3-10w Med. LED, 60w Equiv.

2120PZ SMALL WALL MOUNT LANTERN 8" W, 21.3" H Socketed 1-10w Med. LED, 75w Equiv.

2124PZ MEDIUM WALL MOUNT LANTERN 10.3" W, 28" H Socketed 1-12w Med. LED, 75w Equiv.

2126PZ EXTRA SMALL WALL MOUNT LANTERN 6" W, 14" H Socketed 1-10w Med. LED, 60w Equiv.

HINKLEY

2122PZ MEDIUM HANGING LANTERN 12.5" W, 28.5" H Socketed 1-12w Med. LED, 100w Equiv.