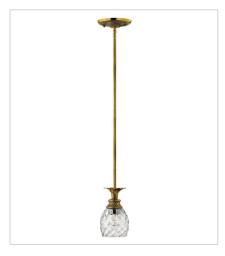

**5317BB**SMALL PENDANT
5" W, 8.3" H
Socketed
7-10w Med. LED, 100w Equiv.

4102BB SMALL FLUSH MOUNT 12" W, 8" H Socketed 2-7w Med. LED, 60w Equiv.

4881BB MEDIUM FLUSH MOUNT 16" W, 8.8" H Socketed 3-10w Med. LED, 60w Equiv.