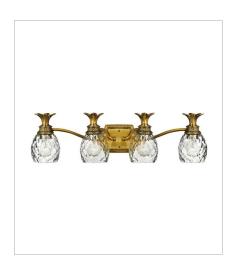

**5312BB**TWO LIGHT VANITY
13" W, 8.3" H
Socketed
2-10w Med. LED, 100w Equiv.

5313BB THREE LIGHT VANITY 21" W, 8.3" H Socketed 3-10w Med. LED, 100w Equiv.

**5314BB**FOUR LIGHT VANITY
29" W, 8.3" H
Socketed
4-10w Med. LED, 100w Equiv.