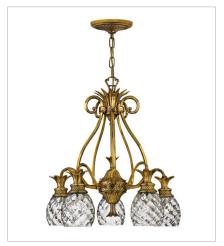

**5317BB**SMALL PENDANT
5" W, 8.3" H
Socketed
7-10w Med. LED, 100w Equiv.

4102BB SMALL FLUSH MOUNT 12" W, 8" H Socketed 2-7w Med. LED, 60w Equiv.

4881BB MEDIUM FLUSH MOUNT 16" W, 8.8" H Socketed 3-10w Med. LED, 60w Equiv.