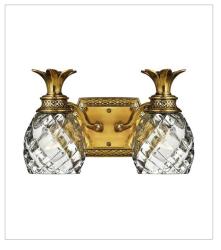

**5312BB**TWO LIGHT VANITY
13" W, 8.3" H
Socketed
2-10w Med. LED, 100w Equiv.

5313BB THREE LIGHT VANITY 21" W, 8.3" H Socketed 3-10w Med. LED, 100w Equiv.

**5314BB**FOUR LIGHT VANITY
29" W, 8.3" H
Socketed
4-10w Med. LED, 100w Equiv.