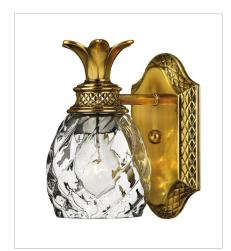

FINISH: Burnished Brass GLASS: Clear Optic SHADE: Ivory Silk

4140BB SINGLE LIGHT SCONCE 6" W, 14.5" H Socketed 1-5w Cand. LED, 60w Equiv.

**5310BB**SINGLE LIGHT VANITY
5" W, 8.8" H
Socketed
1-10w Med. LED, 100w Equiv.