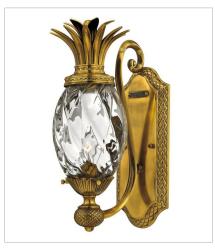

FINISH: Burnished Brass GLASS: Clear Optic SHADE: Ivory Silk

4140BB SINGLE LIGHT SCONCE 6" W, 14.5" H Socketed 1-5w Cand. LED, 60w Equiv.

**5310BB**SINGLE LIGHT VANITY
5" W, 8.8" H
Socketed
1-10w Med. LED, 100w Equiv.