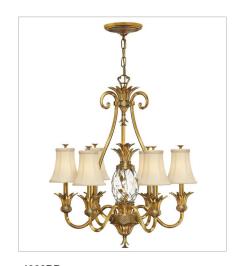

**FINISH**: Burnished Brass **GLASS**: Clear Optic **SHADE**: Ivory Silk

4885BB
MEDIUM SINGLE TIER
22.3" W, 24.5" H
Socketed
5-10w Med. LED, 75w Equiv.

4886BB LARGE SINGLE TIER 28" W, 33" H Socketed 7-5w Cand. LED, 60w Equiv.