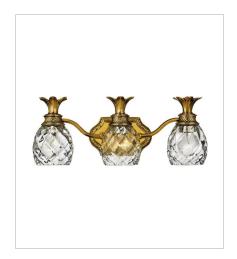

**5312BB**TWO LIGHT VANITY
13" W, 8.3" H
Socketed
2-10w Med. LED, 100w Equiv.

5313BB THREE LIGHT VANITY 21" W, 8.3" H Socketed 3-10w Med. LED, 100w Equiv.

**5314BB**FOUR LIGHT VANITY
29" W, 8.3" H
Socketed
4-10w Med. LED, 100w Equiv.