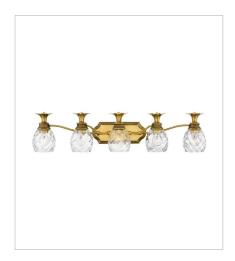

**5315BB**FIVE LIGHT VANITY
37" W, 8.3" H
Socketed
5-10w Med. LED, 100w Equiv.

HINKLEY 33000 Pin Oak Parkway Avon Lake, OH 44012 **PHONE: (440) 653-5500** Toll Free: 1 (800) 446-5539 hinkley.com