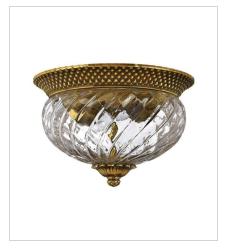

**5317BB**SMALL PENDANT
5" W, 8.3" H
Socketed
7-10w Med. LED, 100w Equiv.

4102BB SMALL FLUSH MOUNT 12" W, 8" H Socketed 2-7w Med. LED, 60w Equiv.

4881BB MEDIUM FLUSH MOUNT 16" W, 8.8" H Socketed 3-10w Med. LED, 60w Equiv.