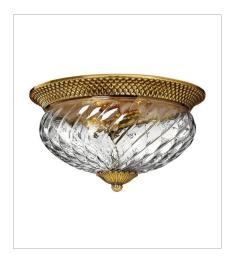

**5317BB**SMALL PENDANT
5" W, 8.3" H
Socketed
7-10w Med. LED, 100w Equiv.

4102BB SMALL FLUSH MOUNT 12" W, 8" H Socketed 2-7w Med. LED, 60w Equiv.

4881BB MEDIUM FLUSH MOUNT 16" W, 8.8" H Socketed 3-10w Med. LED, 60w Equiv.