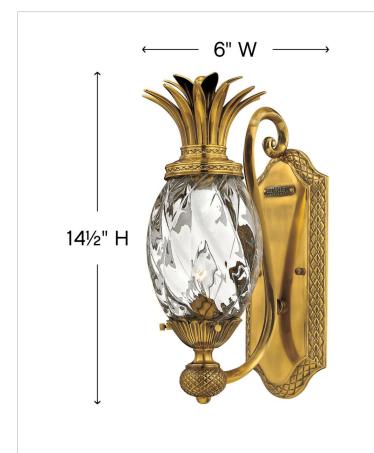

## 4140BB

SINGLE LIGHT SCONCE

A Hinkley classic, the ornate Plantation collection features exceptional pineapple shaped, clear optic glass that makes a noble statement with matching candle sleeves and elaborate, decorative cast detailing.

### DIMENSIONS

| DIMENSION      |               |
|----------------|---------------|
| WIDTH:         | 6"            |
| HEIGHT:        | 14.5"         |
| WEIGHT:        | 7lb           |
| BACK PLATE:    | 4.75"W X 12"H |
| EXTENSION:     | 8.5"          |
| TOP TO OUTLET: | 8.5"          |