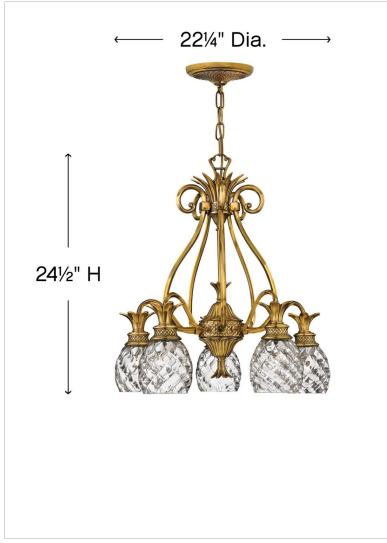

## MEDIUM SINGLE TIER

A Hinkley classic, the ornate Plantation collection features exceptional pineapple shaped, clear optic glass that makes a noble statement with matching candle sleeves and elaborate, decorative cast detailing.

| DIMENSIONS |       |
|------------|-------|
| WIDTH:     | 22.3" |
| HEIGHT:    | 24.5" |
| WEIGHT:    | 23lb  |

| LIGHT SOURCE  |                               |
|---------------|-------------------------------|
| LIGHT SOURCE: | Socketed                      |
| WATTAGE:      | 5-10w Med. LED, 75w<br>Equiv. |
| VOLTAGE:      | 120v                          |