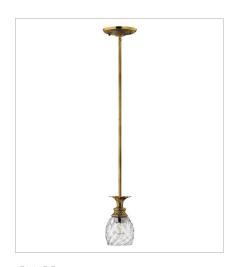

4885BB MEDIUM SINGLE TIER 22.3" W, 24.5" H Socketed 5-10w Med. LED, 75w Equiv.

4886BB LARGE SINGLE TIER 28" W, 33" H Socketed 7-5w Cand. LED, 60w Equiv.

**5317BB**SMALL PENDANT
5" W, 8.3" H
Socketed
7-10w Med. LED, 100w Equiv.