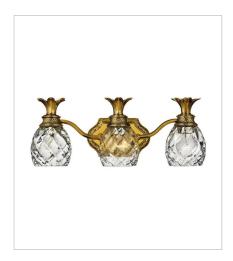

**5313BB**THREE LIGHT VANITY
21" W, 8.3" H
Socketed
3-10w Med. LED, 100w Equiv.

HINKLEY 33000 Pin Oak Parkway Avon Lake, OH 44012 **PHONE: (440) 653-5500** Toll Free: 1 (800) 446-5539 hinkley.com