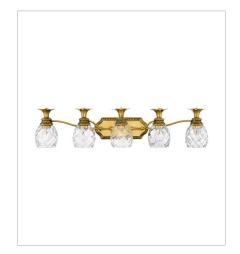

**FINISH**: Burnished Brass **GLASS**: Clear Optic **SHADE**: Ivory Silk

**5314BB**FOUR LIGHT VANITY
29" W, 8.3" H
Socketed
4-10w Med. LED, 100w Equiv.

5315BB FIVE LIGHT VANITY 37" W, 8.3" H Socketed 5-10w Med. LED, 100w Equiv.