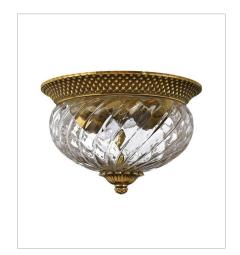

FINISH: Burnished Brass GLASS: Clear Optic SHADE: Ivory Silk

4140BB SINGLE LIGHT SCONCE 6" W, 14.5" H Socketed 1-5w Cand. LED, 60w Equiv.

4102BB SMALL FLUSH MOUNT 12" W, 8" H Socketed 2-7w Med. LED, 60w Equiv.

4881BB MEDIUM FLUSH MOUNT 16" W, 8.8" H Socketed 3-10w Med. LED, 60w Equiv.

**5310BB**SINGLE LIGHT VANITY
5" W, 8.8" H
Socketed
1-10w Med. LED, 100w Equiv.

5312BB TWO LIGHT VANITY 13" W, 8.3" H Socketed 2-10w Med. LED, 100w Equiv.