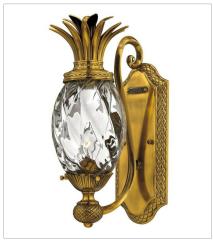

## **PLANTATION**

A Hinkley classic, the ornate Plantation collection features exceptional pineapple shaped optic glass, durable aluminum construction and elaborate, decorative cast detailing to create a noble statement.

FINISH: Burnished Brass GLASS: Clear Optic SHADE: Ivory Silk

4140BB SINGLE LIGHT SCONCE 6" W, 14.5" H Socketed 1-5w Cand. LED, 60w Equiv.

4102BB SMALL FLUSH MOUNT 12" W, 8" H Socketed 2-7w Med. LED, 60w Equiv.