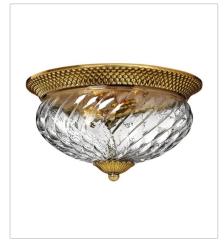

FINISH: Burnished Brass GLASS: Clear Optic SHADE: Ivory Silk

4140BB SINGLE LIGHT SCONCE 6" W, 14.5" H Socketed 1-5w Cand. LED, 60w Equiv.

4102BB SMALL FLUSH MOUNT 12" W, 8" H Socketed 2-7w Med. LED, 60w Equiv.

4881BB MEDIUM FLUSH MOUNT 16" W, 8.8" H Socketed 3-10w Med. LED, 60w Equiv.

**5310BB**SINGLE LIGHT VANITY
5" W, 8.8" H
Socketed
1-10w Med. LED, 100w Equiv.

5312BB TWO LIGHT VANITY 13" W, 8.3" H Socketed 2-10w Med. LED, 100w Equiv.