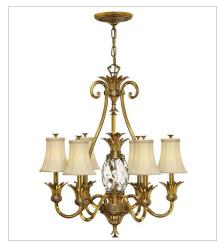

4885BB MEDIUM SINGLE TIER 22.3" W, 24.5" H Socketed 5-10w Med. LED, 75w Equiv.

4886BB LARGE SINGLE TIER 28" W, 33" H Socketed 7-5w Cand. LED, 60w Equiv.

**5317BB**SMALL PENDANT
5" W, 8.3" H
Socketed
7-10w Med. LED, 100w Equiv.