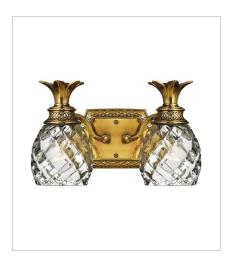

4881BB MEDIUM FLUSH MOUNT 16" W, 8.8" H Socketed 3-10w Med. LED, 60w Equiv.

**5310BB**SINGLE LIGHT VANITY
5" W, 8.8" H
Socketed
1-10w Med. LED, 100w Equiv.

5312BB TWO LIGHT VANITY 13" W, 8.3" H Socketed 2-10w Med. LED, 100w Equiv.