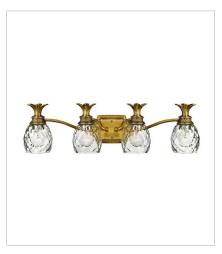

**FINISH**: Burnished Brass **GLASS**: Clear Optic **SHADE**: Ivory Silk

**5314BB**FOUR LIGHT VANITY
29" W, 8.3" H
Socketed
4-10w Med. LED, 100w Equiv.

5315BB FIVE LIGHT VANITY 37" W, 8.3" H Socketed 5-10w Med. LED, 100w Equiv.