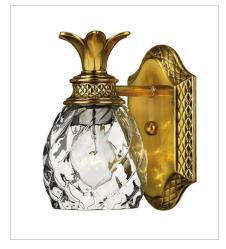

## **PLANTATION**

A Hinkley classic, the ornate Plantation collection features exceptional pineapple shaped optic glass, durable aluminum construction and elaborate, decorative cast detailing to create a noble statement.

FINISH: Burnished Brass GLASS: Clear Optic SHADE: Ivory Silk

4140BB SINGLE LIGHT SCONCE 6" W, 14.5" H Socketed 1-5w Cand. LED, 60w Equiv.

4102BB SMALL FLUSH MOUNT 12" W, 8" H Socketed 2-7w Med. LED, 60w Equiv.