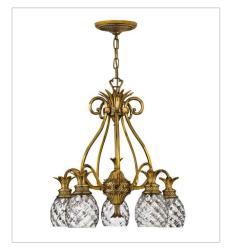

4885BB MEDIUM SINGLE TIER 22.3" W, 24.5" H Socketed 5-10w Med. LED, 75w Equiv.

4886BB LARGE SINGLE TIER 28" W, 33" H Socketed 7-5w Cand. LED, 60w Equiv.

**5317BB**SMALL PENDANT
5" W, 8.3" H
Socketed
7-10w Med. LED, 100w Equiv.