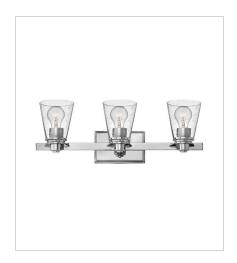

5553CM-CL THREE LIGHT VANITY 23" W, 8" H Socketed 3-14w Med. LED, 100w Equiv.

5554CM FOUR LIGHT VANITY 31.8" W, 8" H Socketed 4-14w Med. LED, 100w Equiv.

5554CM-CL FOUR LIGHT VANITY 31.8" W, 8" H Socketed 4-14w Med. LED, 100w Equiv.