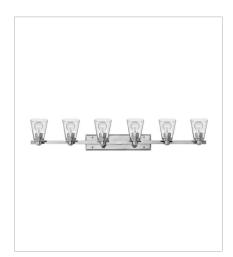

## 5556CM SIX LIGHT VANITY 48" W, 8" H Socketed 6-14w Med. LED, 100w Equiv.

5556CM-CL SIX LIGHT VANITY 48" W, 8" H Socketed 6-14w Med. LED, 100w Equiv.

PHONE: (440) 653-5500

Toll Free: 1 (800) 446-5539