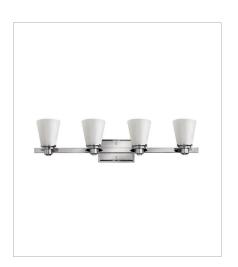

## **AVON**

Avon's updated traditional style features a clean, minimalist design with cast detailing. Available in Chrome, Brushed Nickel and Buckeye Bronze finishes.

FINISH: Chrome

GLASS: Cased Opal, Clear Seedy

5553CM-CL THREE LIGHT VANITY 23" W, 8" H Socketed 3-14w Med. LED, 100w Equiv.

5554CM FOUR LIGHT VANITY 31.8" W, 8" H Socketed 4-14w Med. LED, 100w Equiv.

5554CM-CL FOUR LIGHT VANITY 31.8" W, 8" H Socketed 4-14w Med. LED, 100w Equiv.