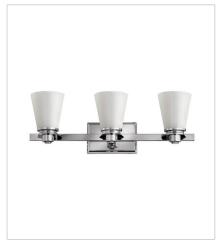

5552CM TWO LIGHT VANITY 14.5" W, 8" H Socketed 2-14w Med. LED, 100w Equiv.

5552CM-CL TWO LIGHT VANITY 14.5" W, 8" H Socketed 2-14w Med. LED, 100w Equiv.

5553CM THREE LIGHT VANITY 23" W, 8" H Socketed 3-14w Med. LED, 100w Equiv.

5553CM-CL THREE LIGHT VANITY 23" W, 8" H Socketed 3-14w Med. LED, 100w Equiv.

5554CM FOUR LIGHT VANITY 31.8" W, 8" H Socketed 4-14w Med. LED, 100w Equiv.

5554CM-CL FOUR LIGHT VANITY 31.8" W, 8" H Socketed 4-14w Med. LED, 100w Equiv.