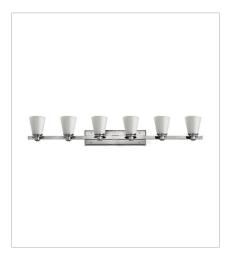

## **AVON**

Avon's updated traditional style features a clean, minimalist design with cast detailing. Available in Chrome, Brushed Nickel and Buckeye Bronze finishes.

FINISH: Chrome

GLASS: Cased Opal, Clear Seedy

## 5556CM SIX LIGHT VANITY 48" W, 8" H Socketed 6-14w Med. LED, 100w Equiv.

5556CM-CL SIX LIGHT VANITY 48" W, 8" H Socketed 6-14w Med. LED, 100w Equiv.

PHONE: (440) 653-5500

Toll Free: 1 (800) 446-5539