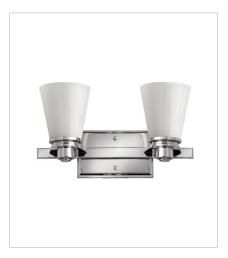

## **AVON**

Avon's updated traditional style features a clean, minimalist design with cast detailing. Available in Chrome, Brushed Nickel and Buckeye Bronze finishes.

FINISH: Chrome

GLASS: Cased Opal, Clear Seedy

5552CM TWO LIGHT VANITY 14.5" W, 8" H Socketed 2-14w Med. LED, 100w Equiv.

5552CM-CL TWO LIGHT VANITY 14.5" W, 8" H Socketed 2-14w Med. LED, 100w Equiv.

5553CM THREE LIGHT VANITY 23" W, 8" H Socketed 3-14w Med. LED, 100w Equiv.