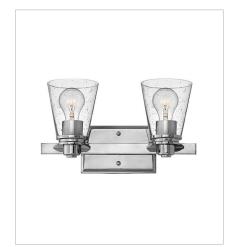

## **AVON**

Avon's updated traditional style features a clean, minimalist design with cast detailing. Available in Chrome, Brushed Nickel and Buckeye Bronze finishes.

FINISH: Chrome

GLASS: Cased Opal, Clear Seedy

5552CM TWO LIGHT VANITY 14.5" W, 8" H Socketed 2-14w Med. LED, 100w Equiv.

5552CM-CL TWO LIGHT VANITY 14.5" W, 8" H Socketed 2-14w Med. LED, 100w Equiv.

5553CM THREE LIGHT VANITY 23" W, 8" H Socketed 3-14w Med. LED, 100w Equiv.