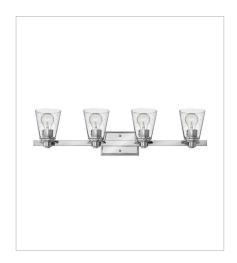

5553CM-CL THREE LIGHT VANITY 23" W, 8" H Socketed 3-14w Med. LED, 100w Equiv.

5554CM FOUR LIGHT VANITY 31.8" W, 8" H Socketed 4-14w Med. LED, 100w Equiv.

5554CM-CL FOUR LIGHT VANITY 31.8" W, 8" H Socketed 4-14w Med. LED, 100w Equiv.