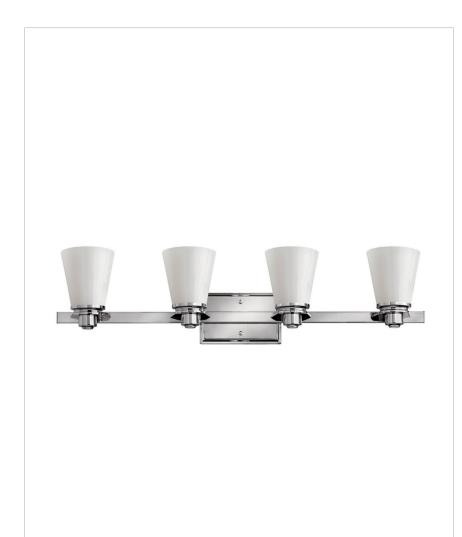

## **AVON**

## 5554CM

## FOUR LIGHT VANITY

Avon's updated traditional style features a clean, minimalist design with cast detailing. Available in Chrome, Brushed Nickel and Buckeye Bronze finishes.

| DETAILS   |                                           |
|-----------|-------------------------------------------|
| FINISH:   | Chrome                                    |
| MATERIAL: | Metal                                     |
| GLASS:    | Cased Opal                                |
|           | YES, WITH DIMMABLE<br>LAMP (NOT INCLUDED) |