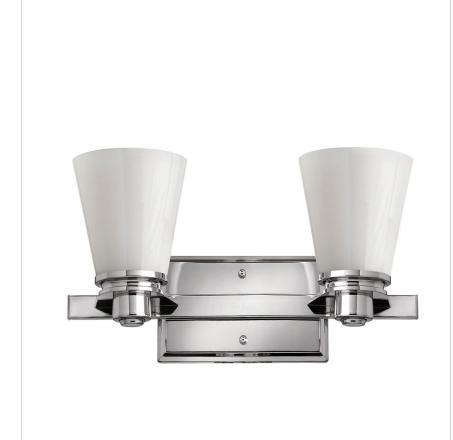

## **AVON**

## 5552CM

## TWO LIGHT VANITY

Avon's updated traditional style features a clean, minimalist design with cast detailing. Available in Chrome, Brushed Nickel and Buckeye Bronze finishes.

| DETAILS   |                                            |
|-----------|--------------------------------------------|
| FINISH:   | Chrome                                     |
| MATERIAL: | Metal                                      |
| GLASS:    | Cased Opal                                 |
|           | YES - WITH DIMMABLE<br>LAMP (NOT INCLUDED) |

## PRODUCT DETAILS:

- Fixture can be mounted either up or down
- Suitable for use in damp locations as defined by NEC and CEC. Meets United States UL Underwriters Laboratories & CSA Canadian Standards Association Product Safety Standards.
- Sparkling chrome with reflective finish
- Merging the best of traditional and modern elements with a sophisticated and streamlined look