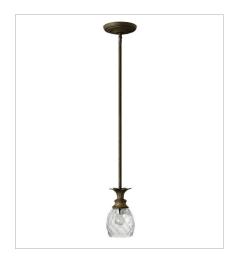

4885PZ MEDIUM SINGLE TIER 22.3" W, 24.5" H Socketed 5-10w Med. LED, 75w Equiv.

4886PZ LARGE SINGLE TIER 28" W, 33" H Socketed 7-5w Cand. LED, 60w Equiv.

**5317PZ**SMALL PENDANT
5" W, 8.3" H
Socketed
7-10w Med. LED, 100w Equiv.