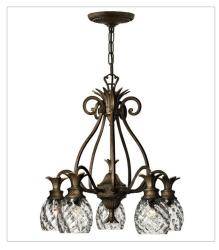

2124PZ
MEDIUM WALL MOUNT LANTERN
10.3" W, 28" H
Socketed
1-12w Med. LED, 75w Equiv.

2126PZ
EXTRA SMALL WALL MOUNT LANTERN
6" W, 14" H
Socketed
1-10w Med. LED, 60w Equiv.

2122PZ
MEDIUM HANGING LANTERN
12.5" W, 28.5" H
Socketed
1-12w Med. LED, 100w Equiv.