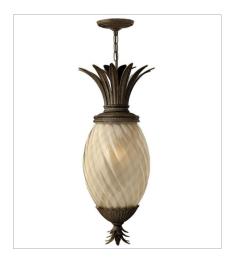

2124PZ
MEDIUM WALL MOUNT LANTERN
10.3" W, 28" H
Socketed
1-12w Med. LED, 75w Equiv.

2126PZ
EXTRA SMALL WALL MOUNT LANTERN
6" W, 14" H
Socketed
1-10w Med. LED, 60w Equiv.

2122PZ
MEDIUM HANGING LANTERN
12.5" W, 28.5" H
Socketed
1-12w Med. LED, 100w Equiv.