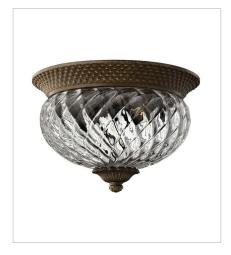

## **PLANTATION**

A Hinkley classic, the ornate Plantation collection features exceptional pineapple-shaped, clear optic glass that makes a noble statement. The elaborate, decorative cast detailing is accentuated by its lush finish.

FINISH: Pearl Bronze

GLASS: Clear Optic, Inside Etched

Amber Optic SHADE: Ivory Silk



4140PZ SINGLE LIGHT SCONCE 6" W, 14.5" H Socketed 1-5w Cand. LED, 60w Equiv.



**5310PZ**SINGLE LIGHT SCONCE
5" W, 8.8" H
Socketed
1-10w Med. LED, 100w Equiv.



4885PZ MEDIUM SINGLE TIER 22.3" W, 24.5" H Socketed 5-10w Med. LED, 75w Equiv.



4886PZ LARGE SINGLE TIER 28" W, 33" H Socketed 7-5w Cand. LED, 60w Equiv.



**5317PZ**SMALL PENDANT
5" W, 8.3" H
Socketed
7-10w Med. LED, 100w Equiv.



4102PZ SMALL FLUSH MOUNT 12" W, 8" H Socketed 2-7w Med. LED, 60w Equiv.



## **PLANTATION**

A Hinkley classic, the ornate Plantation collection features exceptional pineapple-shaped, clear optic glass that makes a noble statement. The elaborate, decorative cast detailing is accentuated by its lush finish.

FINISH: Pearl Bronze

GLASS: Clear Optic, Inside Etched

Amber Optic SHADE: Ivory Silk



4881PZ MEDIUM FLUSH MOUNT 16" W, 8.8" H Socketed 3-10w Med. LED, 60w Equiv.



2120PZ SMALL WALL MOUNT LANTERN 8" W, 21.3" H Socketed 1-10w Med. LED, 75w Equiv.



2124PZ
MEDIUM WALL MOUNT LANTERN
10.3" W, 28" H
Socketed
1-12w Med. LED, 75w Equiv.



2126PZ
EXTRA SMALL WALL MOUNT LANTERN
6" W, 14" H
Socketed
1-10w Med. LED, 60w Equiv.



2122PZ
MEDIUM HANGING LANTERN
12.5" W, 28.5" H
Socketed
1-