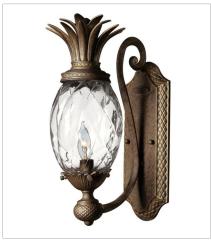

2124PZ
MEDIUM WALL MOUNT LANTERN
10.3" W, 28" H
Socketed
1-12w Med. LED, 75w Equiv.

2126PZ
EXTRA SMALL WALL MOUNT LANTERN
6" W, 14" H
Socketed
1-10w Med. LED, 60w Equiv.

2122PZ
MEDIUM HANGING LANTERN
12.5" W, 28.5" H
Socketed
1-12w Med. LED, 100w Equiv.