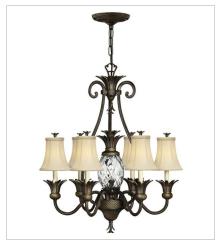

4885PZ MEDIUM SINGLE TIER 22.3" W, 24.5" H Socketed 5-10w Med. LED, 75w Equiv.

4886PZ LARGE SINGLE TIER 28" W, 33" H Socketed 7-5w Cand. LED, 60w Equiv.

**5317PZ**SMALL PENDANT
5" W, 8.3" H
Socketed
7-10w Med. LED, 100w Equiv.