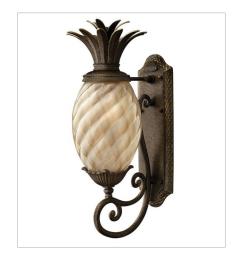

FINISH: Pearl Bronze

GLASS: Clear Optic, Inside Etched

Amber Optic SHADE: Ivory Silk

4881PZ MEDIUM FLUSH MOUNT 16" W, 8.8" H Socketed 3-10w Med. LED, 60w Equiv.

2120PZ SMALL WALL MOUNT LANTERN 8" W, 21.3" H Socketed 1-10w Med. LED, 75w Equiv.