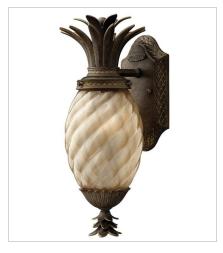

FINISH: Pearl Bronze

GLASS: Clear Optic, Inside Etched

Amber Optic SHADE: Ivory Silk

4881PZ MEDIUM FLUSH MOUNT 16" W, 8.8" H Socketed 3-10w Med. LED, 60w Equiv.

2120PZ SMALL WALL MOUNT LANTERN 8" W, 21.3" H Socketed 1-10w Med. LED, 75w Equiv.

2124PZ
MEDIUM WALL MOUNT LANTERN
10.3" W, 28" H
Socketed
1-12w Med. LED, 75w Equiv.

2126PZ
EXTRA SMALL WALL MOUNT LANTERN
6" W, 14" H
Socketed
1-10w Med. LED, 60w Equiv.

2122PZ
MEDIUM HANGING LANTERN
12.5" W, 28.5" H
Socketed
1-12w Med. LED, 100w Equiv.