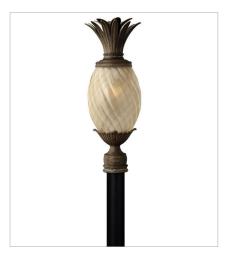

2121PZ
MEDIUM POST OR PIER MOUNT L...
10.3" W, 25.3" H
Socketed
1-12w Med. LED, 100w Equiv.

HINKLEY 33000 Pin Oak Parkway Avon Lake, OH 44012 **PHONE: (440) 653-5500** Toll Free: 1 (800) 446-5539 hinkley.com