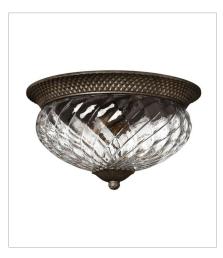

FINISH: Pearl Bronze

GLASS: Clear Optic, Inside Etched

Amber Optic SHADE: Ivory Silk

2128PZ LARGE FLUSH MOUNT 12" W, 8" H Socketed 2-8w Med. LED, 60w Equiv.

**PHONE: (440) 653-5500**Toll Free: 1 (800) 446-5539