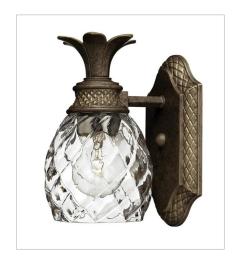

FINISH: Pearl Bronze

GLASS: Clear Optic, Inside Etched

Amber Optic SHADE: Ivory Silk

4881PZ MEDIUM FLUSH MOUNT 16" W, 8.8" H Socketed 3-10w Med. LED, 60w Equiv.

2120PZ SMALL WALL MOUNT LANTERN 8" W, 21.3" H Socketed 1-10w Med. LED, 75w Equiv.