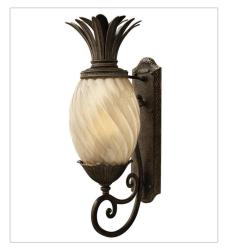

2124PZ
MEDIUM WALL MOUNT LANTERN
10.3" W, 28" H
Socketed
1-12w Med. LED, 75w Equiv.

2126PZ
EXTRA SMALL WALL MOUNT LANTERN
6" W, 14" H
Socketed
1-10w Med. LED, 60w Equiv.

2122PZ
MEDIUM HANGING LANTERN
12.5" W, 28.5" H
Socketed
1-12w Med. LED, 100w Equiv.