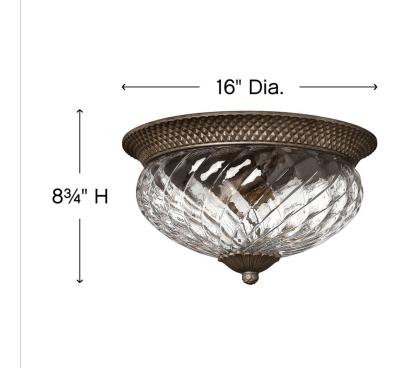

## MEDIUM FLUSH MOUNT

A Hinkley classic, the ornate Plantation collection features exceptional pineapple shaped, clear optic glass that makes a noble statement with matching candle sleeves and elaborate, decorative cast detailing.

| DIMENSIONS |      |
|------------|------|
| WIDTH:     | 16"  |
| HEIGHT:    | 8.8" |
| WEIGHT:    | 14lb |

| LIGHT SOURCE  |                               |
|---------------|-------------------------------|
| LIGHT SOURCE: | Socketed                      |
| WATTAGE:      | 3-10w Med. LED, 60w<br>Equiv. |
| VOLTAGE:      | 120v                          |