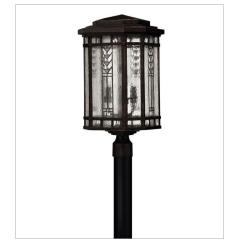

2241RB LARGE POST TOP OR PIER MOUN... 12" W, 22.3" H Socketed 4-5w Cand. LED, 40w Equiv.

HINKLEY 33000 Pin Oak Parkway Avon Lake, OH 44012 PHONE: (440) 653-5500 Toll Free: 1 (800) 446-5539 hinkley.com