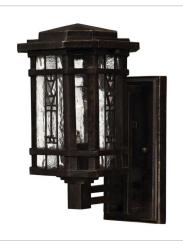

4717RB SMALL PENDANT 6.8" W, 6.8" H Socketed 1-12w Med. LED, 75w Equiv.

2246RB SMALL WALL MOUNT LANTERN 6.5" W, 12" H Socketed 1-10w Med. LED, 60w Equiv.

2242RB LARGE HANGING LANTERN 12" W, 22.5" H Socketed 4-5w Cand. LED, 40w Equiv.