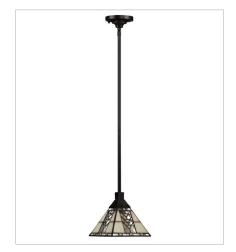

4717RB SMALL PENDANT 6.8" W, 6.8" H Socketed 1-12w Med. LED, 75w Equiv.

2246RB SMALL WALL MOUNT LANTERN 6.5" W, 12" H Socketed 1-10w Med. LED, 60w Equiv.

2242RB LARGE HANGING LANTERN 12" W, 22.5" H Socketed 4-5w Cand. LED, 40w Equiv.