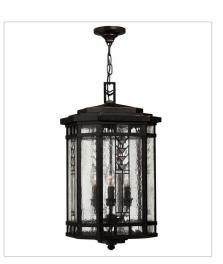

4717RB SMALL PENDANT 6.8" W, 6.8" H Socketed 1-12w Med. LED, 75w Equiv.

2246RB SMALL WALL MOUNT LANTERN 6.5" W, 12" H Socketed 1-10w Med. LED, 60w Equiv.

2242RB LARGE HANGING LANTERN 12" W, 22.5" H Socketed 4-5w Cand. LED, 40w Equiv.