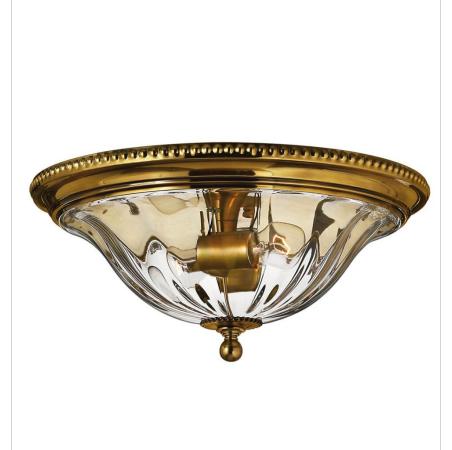

## MEDIUM FLUSH MOUNT

Cambridge offers classic New England appeal. The solid cast components, brass turnings, beaded ball fonts and clear optic glass reinforce its timeless style. Available in Burnished Brass and Olde Bronze finishes

| DETAILS   |                                            |
|-----------|--------------------------------------------|
| FINISH:   | Burnished Brass                            |
| MATERIAL: | Brass                                      |
| GLASS:    | Clear Optic                                |
|           | YES - WITH DIMMABLE<br>LAMP (NOT INCLUDED) |