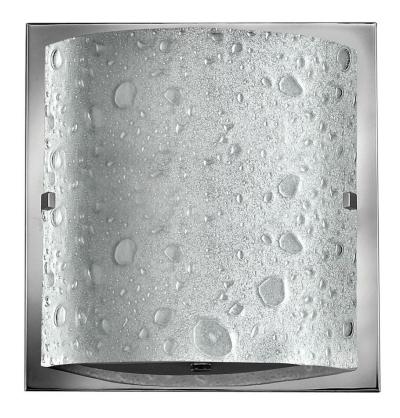

## SINGLE LIGHT VANITY

Daphne features contemporary pocket style bubble art glass set against a sleek raceway back plate in chic Chrome or Brushed Nickel finishes. The etched bottom lens conceals the light source.

| DETAILS   |                                            |
|-----------|--------------------------------------------|
| FINISH:   | Chrome                                     |
| MATERIAL: | Metal                                      |
| GLASS:    | Etched Bubble Art                          |
|           | YES - WITH DIMMABLE<br>LAMP (NOT INCLUDED) |

## PRODUCT DETAILS:

- Fixture can be mounted either up or down
- Suitable for use in damp locations as defined by NEC and CEC. Meets
  United States UL Underwriters Laboratories & CSA Canadian Standards
  Association Product Safety Standards.
- Sparkling chrome with reflective finish
- Bold silhouette with dramatic details creates a modern statement
- ADA compliant