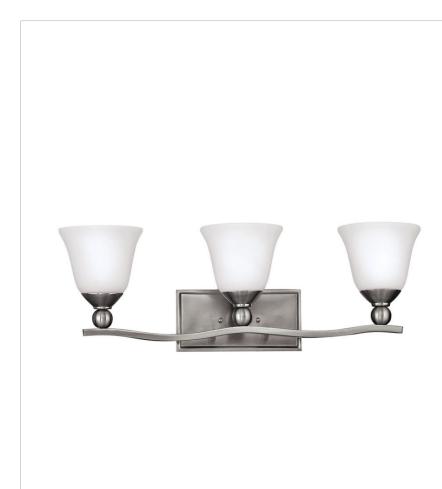

# BOLLA

## 5893BN

THREE LIGHT VANITY

The graceful lines of Bolla create a soft elegance, while heavy cast ball transition details add to its innovative style. The strong proportions of the design contrast with the subtle bell shaped glass, combining both traditional and modern details.

| DETAILS   |                                            |
|-----------|--------------------------------------------|
| FINISH:   | Brushed Nickel                             |
| MATERIAL: | Metal                                      |
| GLASS:    | Etched Opal                                |
|           | YES - WITH DIMMABLE<br>LAMP (NOT INCLUDED) |