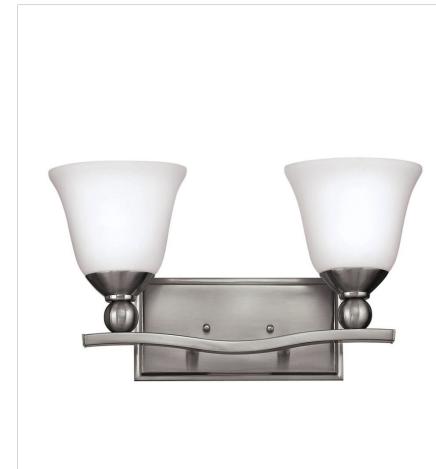

## BOLLA

5892BN TWO LIGHT VANITY

The graceful lines of Bolla create a soft elegance, while heavy cast ball transition details add to its innovative style. The strong proportions of the design contrast with the subtle bell shaped glass, combining both traditional and modern details.

| DETAILS   |                                            |
|-----------|--------------------------------------------|
| FINISH:   | Brushed Nickel                             |
| MATERIAL: | Metal                                      |
| GLASS:    | Etched Opal                                |
| DIMMABLE: | YES - WITH DIMMABLE<br>LAMP (NOT INCLUDED) |

## PRODUCT DETAILS:

- Fixture can be mounted either up or down
- Suitable for use in damp locations as defined by NEC and CEC. Meets United States UL Underwriters Laboratories & CSA Canadian Standards Association Product Safety Standards.
- Merging the best of traditional and modern elements with a sophisticated and streamlined look